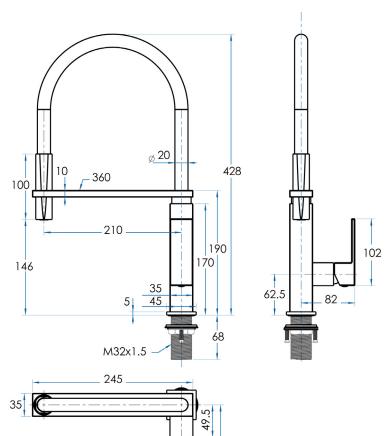

## **SPECIFICATIONS**

Water Consumption WELS 5 Star, 6 litres per minute Material Solid Brass Construction

Finish Brushed Nickel finish and Black Hose Includes x1 Tap, x2 300mm flexi tails

and fixing kit 130078-SP

Code 130078-SP Warranty 5 Year ceramic disc and parts only:

1 Year Labour

## casa Lusso

Due to our policy of continuous development, all designs and measurements are intended only as a guide and are subject to change without notice. Being hand made products they are subject to a size variance E&OE. This brochure is representative of the actual products at time of printing. Please confirm all particulars before purchase. Casa Lusso recommends having the product on site before commencing rough in.

Available at

hb Highgrove Bathrooms www.highgrovebathrooms.com.au



82