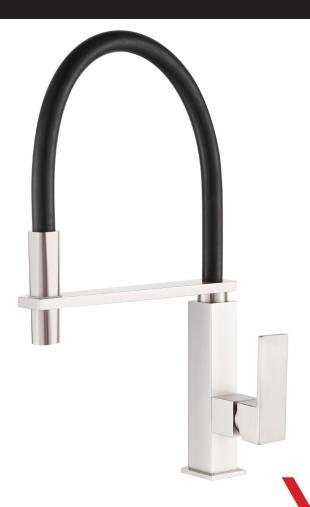

## **SPECIFICATIONS**

Water Consumption WELS 5 Star, 6 litres per minute Material Solid Brass Construction

Finish Brushed Nickel finish and Black Hose Includes x1 Tap, x2 300mm flexi tails

and fixing kit 130078-SP