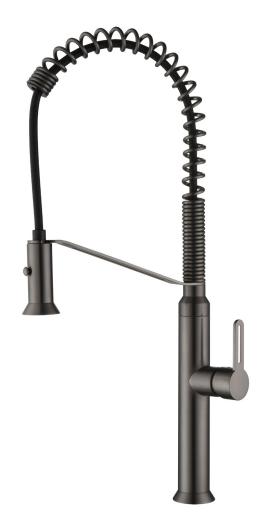

## **SPECIFICATIONS**

Water Consumption WELS 5 Star, 6 litres per minute Features Dual Spray Functionality

Features Dual Spray Functionality
Material Solid Brass Construction
Finish Gunmetal with Black Hose
Includes x1 Tap, x2 300mm flexi tails

and fixing kit

**Code** 63179-GM

**Warranty** 7 Year replacement product and parts:

1 Year parts & labour

Due to our policy of continuous development, all designs and measurements are intended only as a guide and are subject to change without notice. Being hand made products they are subject to a size variance E&OE. This brochure is representative of the actual products at time of printing. Please confirm all particulars before purchase. Casa Lusso recommends having the product on site before commencing rough in.