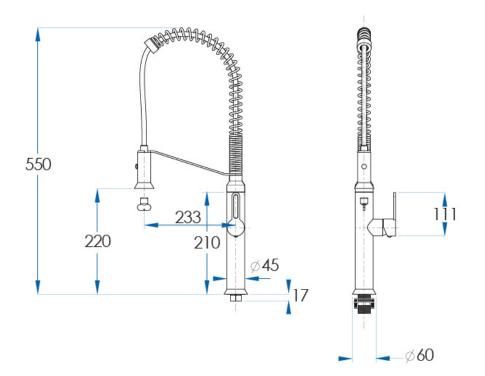

## **SPECIFICATIONS**

Water Consumption WELS 5 Star, 6 litres per minute Features Dual Spray Functionality

Features Dual Spray Functionality
Material Solid Brass Construction
Finish Gunmetal with Black Hose
Includes x1 Tap, x2 300mm flexi tails

and fixing kit

**Code** 63179-GM

**Warranty** 7 Year replacement product and parts:

1 Year parts & labour

Due to our policy of continuous development, all designs and measurements are intended only as a guide and are subject to change without notice. Being hand made products they are subject to a size variance E&OE. This brochure is representative of the actual products at time of printing. Please confirm all particulars before purchase. Casa Lusso recommends having the product on site before commencing rough in.