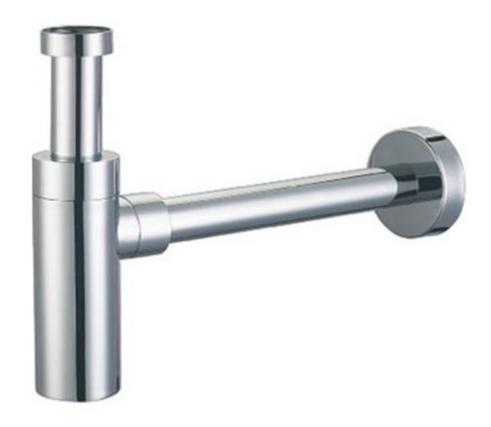

## **SPECIFICATIONS**

Features Australian Standards Watermark Approved

High Quality Chrome Plated Brass Construction

**Installation** Adjustable height and width for easy installation

Standard 32/40mm connection

Code A186-E-CH

Warranty 5 year replacement product or parts