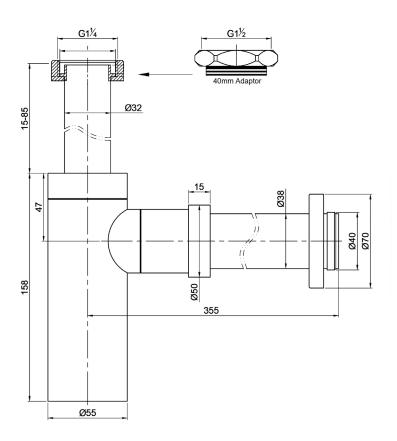

## **SPECIFICATIONS**

Features Australian Standards Watermark Approved

High Quality Chrome Plated Brass Construction

**Installation** Adjustable height and width for easy installation

Standard 32/40mm connection