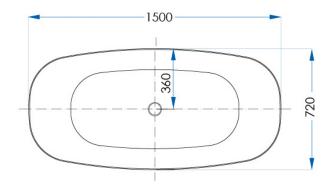

## **SPECIFICATIONS**

 Size
 1500x720mm

 Height
 560mm

Material Sanitary Grade Acrylic

Finish Matte White
Waste Size 40mm
Capacity 260L
Weight 43kg
Code AC1500-M

Warranty 7 year replacement product

(bath shell): 1 year labour