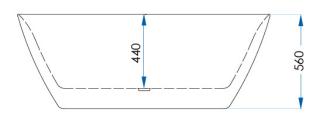

## **SPECIFICATIONS**

 Size
 1500x720mm

 Height
 560mm

Material Sanitary Grade Acrylic

Finish Matte White
Waste Size 40mm
Capacity 260L
Weight 43kg
Code AC1500-M

Warranty 7 year replacement product

(bath shell): 1 year labour