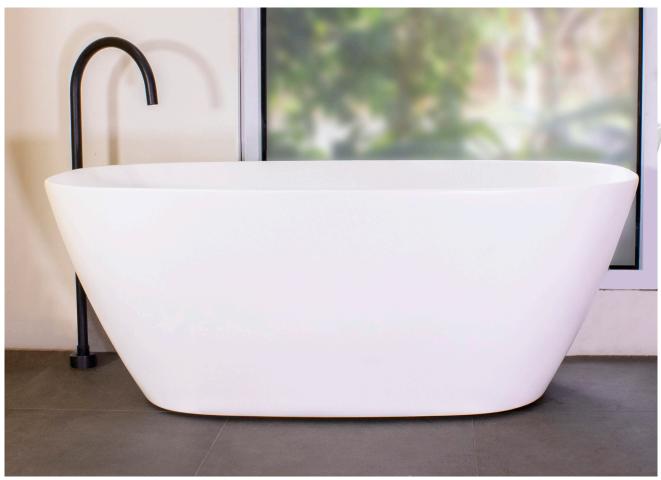

## **SPECIFICATIONS**

 Size
 1500x720mm

 Height
 560mm

Material Sanitary Grade Acrylic

Finish Matte White
Waste Size 40mm
Capacity 260L
Weight 43kg
Code AC1500-M

Warranty 7 year replacement product

(bath shell): 1 year labour