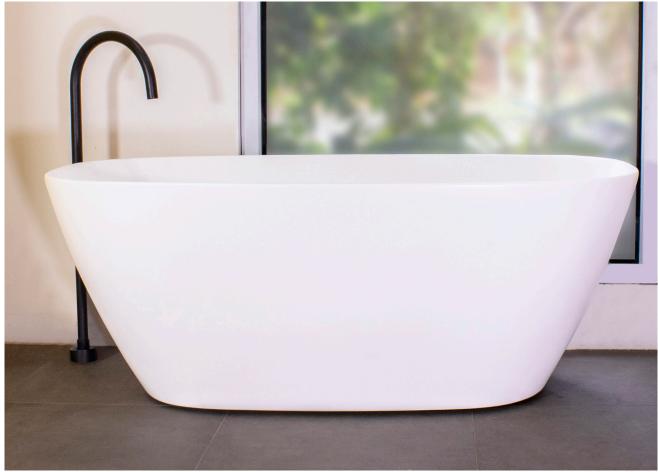

## ACACIA Freestanding Bath 1700mm Matte White

## SPECIFICATIONS

1700x780mm 590mm Sanitary Grade Acrylic Matte White 40mm 300L 47kg AC1700-M 7 year replacement product (bath shell): 1 year labour

Due to our policy of continuous development, all designs and measurements are intended only as a guide and are subject to change without notice. Being hand made products they are subject to a size variance E&OE. This brochure is representative of the actual products at time of printing. Please confirm all particulars before purchase. Casa Lusso recommends having the product on site before commencing rough in.