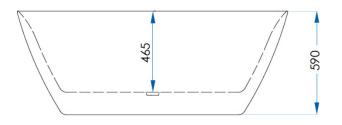

## SPECIFICATIONS

1700x780mm 590mm Sanitary Grade Acrylic Matte White 40mm 300L 47kg AC1700-M 7 year replacement product (bath shell): 1 year labour

Due to our policy of continuous development, all designs and measurements are intended only as a guide and are subject to change without notice. Being hand made products they are subject to a size variance E&OE. This brochure is representative of the actual products at time of printing. Please confirm all particulars before purchase. Casa Lusso recommends having the product on site before commencing rough in.