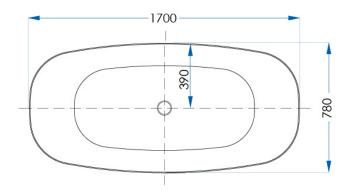

## SPECIFICATIONS

1700x780mm 590mm Sanitary Grade Acrylic Matte White 40mm 300L 47kg AC1700-M 7 year replacement product (bath shell): 1 year labour

Due to our policy of continuous development, all designs and measurements are intended only as a guide and are subject to change without notice. Being hand made products they are subject to a size variance E&OE. This brochure is representative of the actual products at time of printing. Please confirm all particulars before purchase. Casa Lusso recommends having the product on site before commencing rough in.