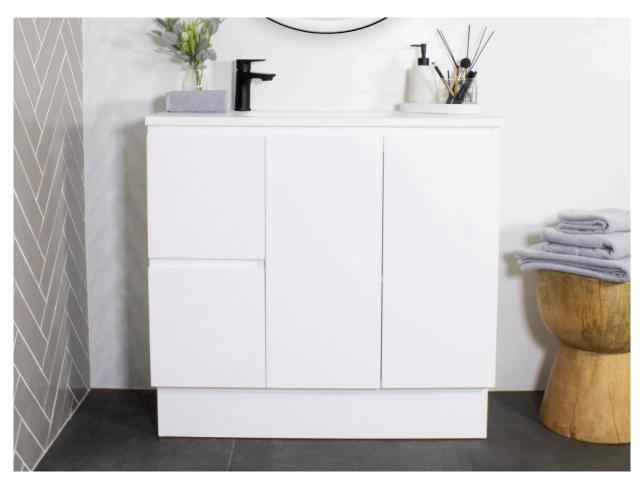

### Floor Mount Vanity 900mm Gloss White

### **SPECIFICATIONS**

Colour Gloss White

Material Moisture Resistant 2 Pac

Gloss White with Soft Close Doors, Drawers and Metal Drawer Runners.

Notes Suits the FLOW SLIM Solid

Surface Vanity Top range

**Installation** Floor Mount

Warranty 5 Year replacement product

and parts: 1 year labour

Code AMA900-W