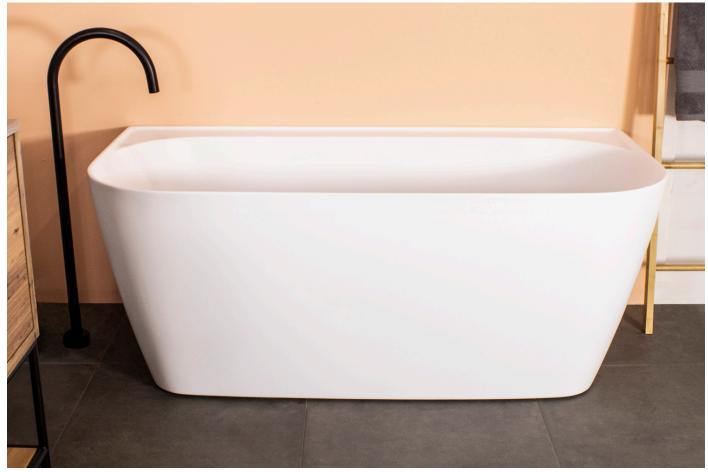

## ASPEN

Freestanding Bath 1700mm Matte White

## **SPECIFICATIONS**

| Size       |
|------------|
| Height     |
| Material   |
| Finish     |
| Waste Size |
| Capacity   |
| Weight     |
| Code       |
| Warranty   |
| -          |

1700x780mm 600mm Sanitary Grade Acrylic Matte White 40mm 250L 51kg AS1700-M 7 year replacement product (bath shell): 1 year labour