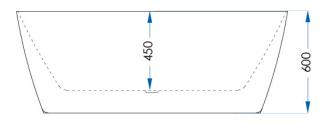

## **SPECIFICATIONS**

| Size       |
|------------|
| Height     |
| Material   |
| Finish     |
| Waste Size |
| Capacity   |
| Weight     |
| Code       |
| Warranty   |
| -          |

1700x780mm 600mm Sanitary Grade Acrylic Matte White 40mm 250L 51kg AS1700-M 7 year replacement product (bath shell): 1 year labour