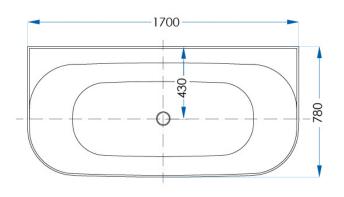

## **SPECIFICATIONS**

| Size       |
|------------|
| Height     |
| Material   |
| Finish     |
| Waste Size |
| Capacity   |
| Weight     |
| Code       |
| Warranty   |
| -          |

1700x780mm 600mm Sanitary Grade Acrylic Matte White 40mm 250L 51kg AS1700-M 7 year replacement product (bath shell): 1 year labour