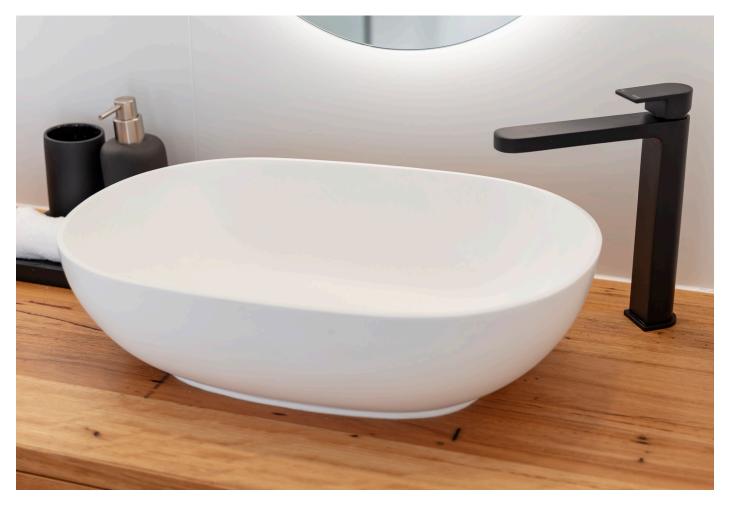

## Solid Surface Bench Mount Basin Matte White

## **SPECIFICATIONS**

Size 500x350mm Depth 130mm

Material Solid surface basin with

> smooth, matte, scratch & chip resistant finish

5.2kg

Weight Capacity 11L

Waste Size 32mm without Overflow

Code BLU101-M