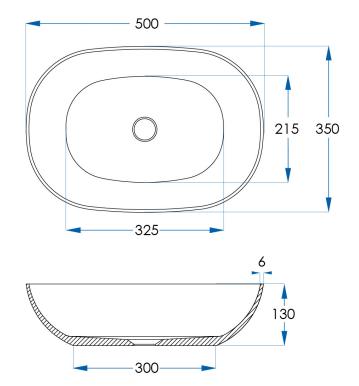

## **SPECIFICATIONS**

Size 500x350mm Depth 130mm

Material Solid surface basin with

> smooth, matte, scratch & chip resistant finish

5.2kg

Weight Capacity 11L

Waste Size 32mm without Overflow

Code BLU101-M