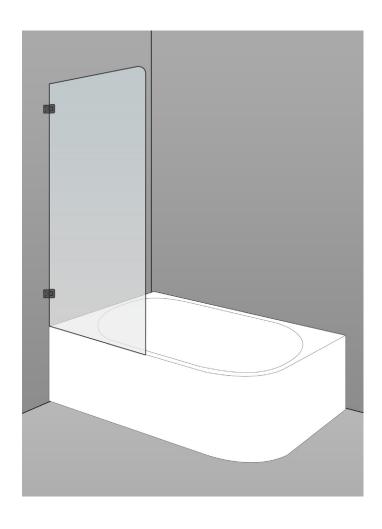

## 700x1500x8mm BATH SCREEN KIT

3**S**700

## **INCLUDES**

1 x 700x1500x8mm Rounded Corner Tempered Glass Panel (Cut Out)

2 x 90 degree Shower Door Hinges