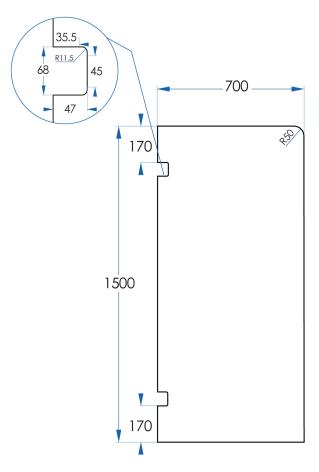

## 700x1500x8mm BATH SCREEN KIT

3**S**700

## **INCLUDES**

1 x 700x1500x8mm Rounded Corner Tempered Glass Panel (Cut Out)

2 x 90 degree Shower Door Hinges