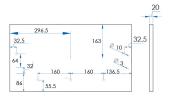

### DRAWER SPECS

### **SPECIFICATIONS**

**Combined Size** 595x800x495mm (Including Drawers)

Material Moisture Resistant 2 Pac with Full Length Extension Runners and Adaptive Cushioning which close gently

and silently. DTC Drawer Runner Hardware.