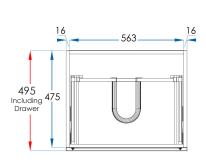

### **SPECIFICATIONS**

**Combined Size** 595x800x495mm (Including Drawers)

Material Moisture Resistant 2 Pac with Full Length Extension Runners and Adaptive Cushioning which close gently

and silently. DTC Drawer Runner Hardware.