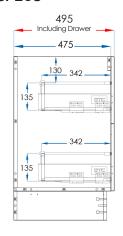

### DRAWER SPECS

### **SPECIFICATIONS**

**Combined Size** 595x800x495mm (Including Drawers)

Material Moisture Resistant 2 Pac with Full Length Extension Runners and Adaptive Cushioning which close gently

and silently. DTC Drawer Runner Hardware.