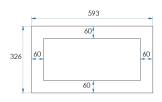

#### **VANITY SPECS**

### **SPECIFICATIONS**

**Combined Size** 595x800x495mm (Including Drawers)

Material Moisture Resistant 2 Pac with Full Length Extension Runners and Adaptive Cushioning which close gently

and silently. DTC Drawer Runner Hardware.