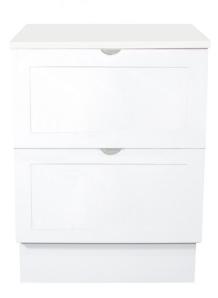

## Floor Mount Vanity 600mm Matte White

**Colour/Finish** Matte White Cabinet + 'Hamptons' inspired Matte White Drawer.

Installation Floor Mount Code BTF600-M

Warranty 5 Year replacement product and parts: 1 year labour Notes Tops, Handles, Tapware and Basins Sold Separately