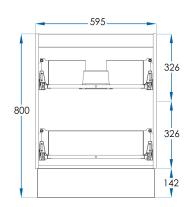

#### **VANITY SPECS**

### **SPECIFICATIONS**

**Combined Size** 595x800x495mm (Including Drawers)

Material Moisture Resistant 2 Pac with Full Length Extension Runners and Adaptive Cushioning which close gently

and silently. DTC Drawer Runner Hardware.