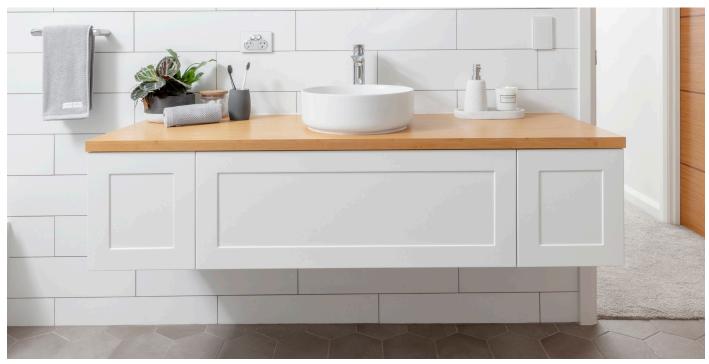

### Wall Hung Vanity 900mm Matte White

Pictured: BOSTON Wall Hung Vanity 900mm (Centre) with 2x BOSTON Wall Hung Vanities in 300mm size.