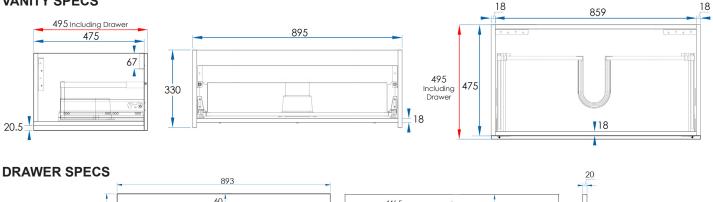

#### **VANITY SPECS**

#### **SPECIFICATIONS**

| Combined Size | 895x330x495mm (Including Drawer)                                                                                                                 |
|---------------|--------------------------------------------------------------------------------------------------------------------------------------------------|
| Material      | Moisture Resistant 2 Pac with Full Length Extension Runners with Adaptive Cushioning which close gently and silently. DTC Drawer Runner Hardware |
| Colour/Finish | Matte White Cabinet + 'Hamptons' inspired Matte White Drawer                                                                                     |
| Installation  | Wall Mount                                                                                                                                       |
| Code          | BTW900-M                                                                                                                                         |
| Warranty      | 5 Year replacement product and parts: 1 year labour                                                                                              |
| Notes         | Tops, Handles, Tapware and Basins Sold Separately                                                                                                |