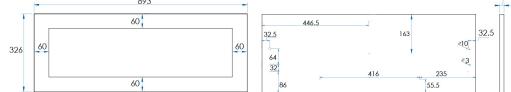

#### **SPECIFICATIONS**

| Combined Size | 895x330x495mm (Including Drawer)                                                                                                                 |
|---------------|--------------------------------------------------------------------------------------------------------------------------------------------------|
| Material      | Moisture Resistant 2 Pac with Full Length Extension Runners with Adaptive Cushioning which close gently and silently. DTC Drawer Runner Hardware |
| Colour/Finish | Matte White Cabinet + 'Hamptons' inspired Matte White Drawer                                                                                     |
| Installation  | Wall Mount                                                                                                                                       |
| Code          | BTW900-M                                                                                                                                         |
| Warranty      | 5 Year replacement product and parts: 1 year labour                                                                                              |
| Notes         | Tops, Handles, Tapware and Basins Sold Separately                                                                                                |