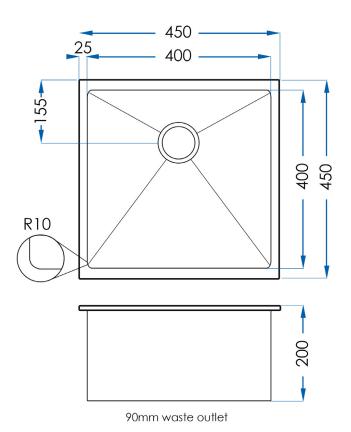

## **SPECIFICATIONS**

 Size
 450x450mm

 Bowl Size
 400x400mm

 Depth
 200mm

Material 1.2mm Stainless Steel (304)

Finish Brushed

Waste Size 90mm (Waste not included)
Installation Undermount or Inset

Code BU454520S