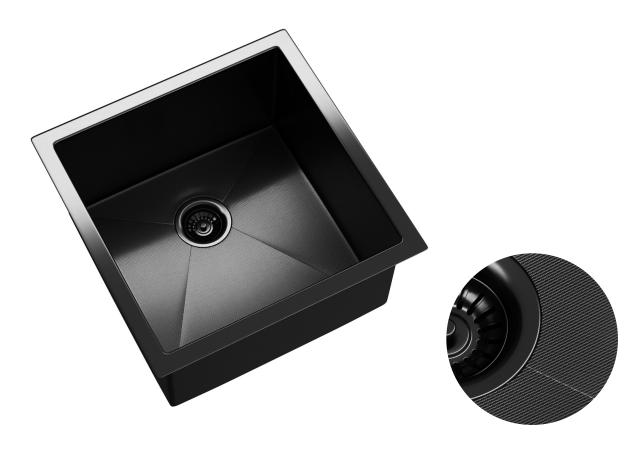

## **SPECIFICATIONS**

 Size
 450x450mm

 Bowl Size
 400x400mm

 Depth
 250mm

Material1.2mm Stainless Steel (304)FinishGunmetal PVD finish

featuring embossing

Waste Size 90mm

InstallationUndermount or InsetCodeBU454525SE-GM