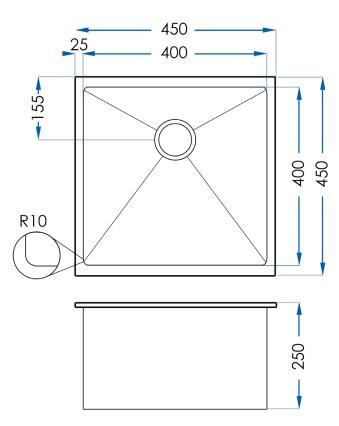

## **SPECIFICATIONS**

 Size
 450x450mm

 Bowl Size
 400x400mm

 Depth
 250mm

Material1.2mm Stainless Steel (304)FinishGunmetal PVD finish

featuring embossing

Waste Size 90mm

InstallationUndermount or InsetCodeBU454525SE-GM