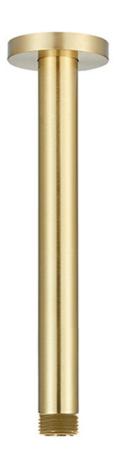

## height 25

## **SPECIFICATIONS**

| Material    | Solid Brass  | Construction | with an   |
|-------------|--------------|--------------|-----------|
| IVIALEI IAI | Juliu Di ass | CONSTRUCTION | willi ali |

industrial grade PVD (Physical Vapor Deposition) electro plate finish.

Warranty 5 year replacement product or parts

| CODE     | HEIGHT |
|----------|--------|
| C150R-BB | 150mm  |
| C300R-BB | 300mm  |
| C450R-BB | 450mm  |

Due to our policy of continuous development, all designs and measurements are intended only as a guide and are subject to change without notice. Being hand made products they are subject to a size variance E&OE. This brochure is representative of the actual products at time of printing. Please confirm all particulars before purchase. Casa Lusso recommends having the product on site before commencing rough in.