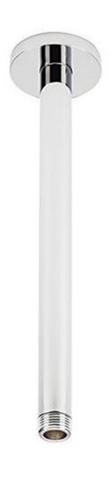

## **SPECIFICATIONS**

Material High Quality Chrome Plated Solid Brass Construction

Warranty 5 year replacement product or parts

| CODE     | HEIGHT |
|----------|--------|
| C150R-CH | 150mm  |
| C300R-CH | 300mm  |
| C450R-CH | 450mm  |