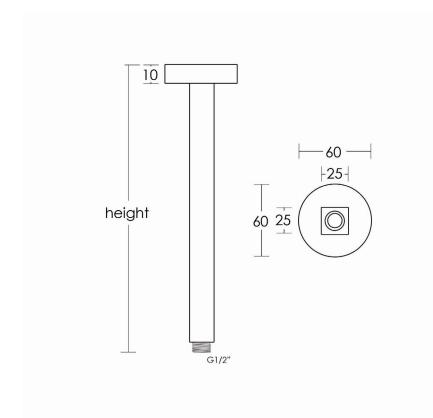

## **SPECIFICATIONS**

Material High Quality Chrome Plated Solid Brass Construction

Warranty 5 year replacement product or parts

| CODE     | HEIGHT |
|----------|--------|
| C150R-CH | 150mm  |
| C300R-CH | 300mm  |
| C450R-CH | 450mm  |