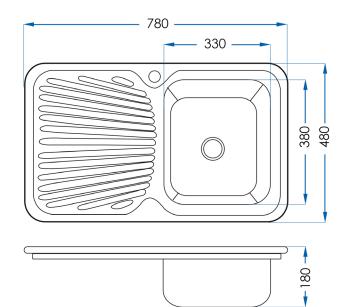

## **SPECIFICATIONS**

| Bowl Size<br>Bowl Size<br>Depth<br>Material<br>Finish | 780x480mm<br>330x380mm<br>180mm<br>0.8mm Stainless Steel (304)<br>Polished |
|-------------------------------------------------------|----------------------------------------------------------------------------|
| Waste Size                                            | 90mm (Designer Basket<br>Waste Included)                                   |
| Installation                                          | Inset Right Hand Bowl                                                      |
| Code                                                  | CL339R                                                                     |
| Warranty                                              | 3 year replacement product                                                 |