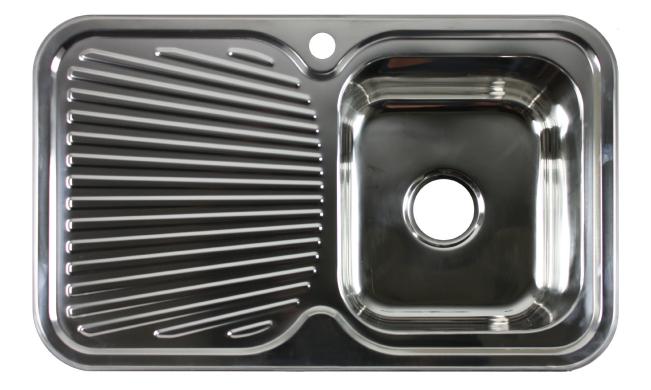

## **SPECIFICATIONS**

| Bowl Size<br>Bowl Size<br>Depth<br>Material<br>Finish | 780x480mm<br>330x380mm<br>180mm<br>0.8mm Stainless Steel (304)<br>Polished |
|-------------------------------------------------------|----------------------------------------------------------------------------|
| Waste Size                                            | 90mm (Designer Basket<br>Waste Included)                                   |
| Installation                                          | Inset Right Hand Bowl                                                      |
| Code                                                  | CL339R                                                                     |
| Warranty                                              | 3 year replacement product                                                 |