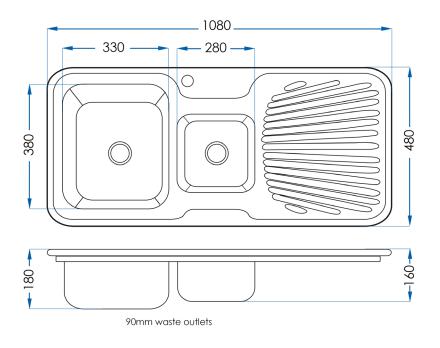

## **SPECIFICATIONS**

**Bowl Size** 1080x480mm **Bowl Size** 330x380mm & 278x278mm Depth 180mm & 160mm

Material 0.8mm Stainless Steel (304) **Finish** Polished

**Waste Size** 90mm (Designer Basket Waste Included)

Installation Inset Left Hand Bowl Code CL357L

Warranty 3 year replacement product

Due to our policy of continuous development, all designs and measurements are intended only as a guide and are subject to change without notice. Being hand made products they are subject to a size variance E&OE. This brochure is representative of the actual products at time of printing. Please confirm all particulars before purchase. Casa Lusso recommends having the product on site before commencing rough in.