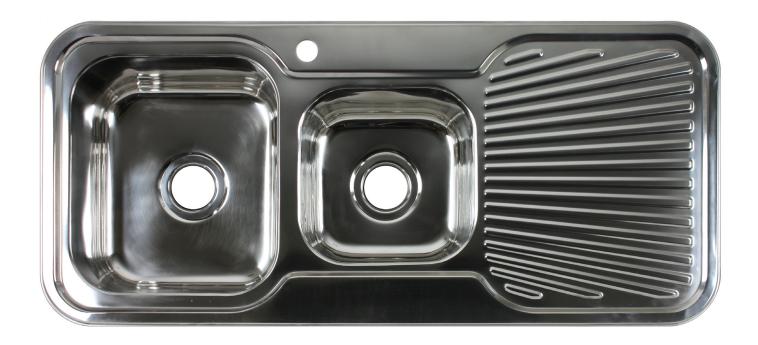

## **SPECIFICATIONS**

**Bowl Size** 1080x480mm **Bowl Size** 330x380mm & 278x278mm Depth 180mm & 160mm

Material 0.8mm Stainless Steel (304) **Finish** Polished

**Waste Size** 90mm (Designer Basket Waste Included)

Installation Inset Left Hand Bowl Code CL357L

Warranty 3 year replacement product

Due to our policy of continuous development, all designs and measurements are intended only as a guide and are subject to change without notice. Being hand made products they are subject to a size variance E&OE. This brochure is representative of the actual products at time of printing. Please confirm all particulars before purchase. Casa Lusso recommends having the product on site before commencing rough in.