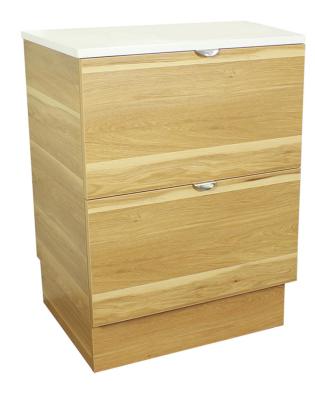

# Floor Mount Vanity 600mm Timber Laminate

## **SPECIFICATIONS**

Size 595x475x800mm Material Moisture Resistant Timber

Laminate with Soft Close Drawers and Metal Drawer

Runners.

Installation Floor Mount

Includes Removable Kickboard

Code CM600-T

Warranty 5 Year replacement product