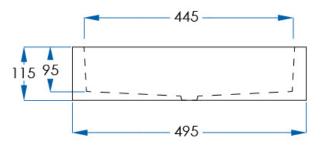

## **SPECIFICATIONS**

| Size       |
|------------|
| Depth      |
| Material   |
| Capacity   |
| Weight     |
| Waste Size |
| Code       |
| Warranty   |

495x380mm 115mm Fibre-reinforced Concrete 14L 17kg 32mm without Overflow CR-101 2 year replacement product 1 year labour