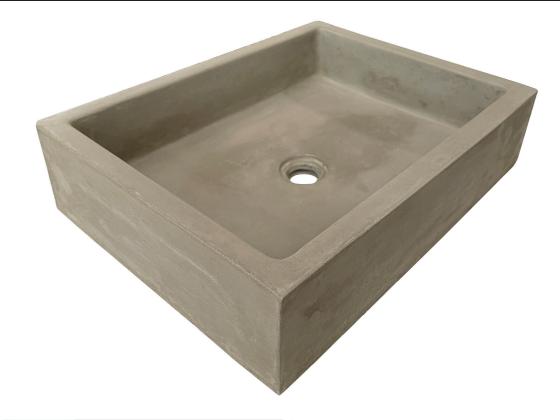

**CRETE** Rectangle Concrete Bench Mount Basin

## Disclaimer

This product is comprised of natural materials. Each piece is unique to the next and will have colour variations, surface variations and natural patina's that will vary between each piece. Please be aware your product may not appear as per the image shown online or displayed in-store.