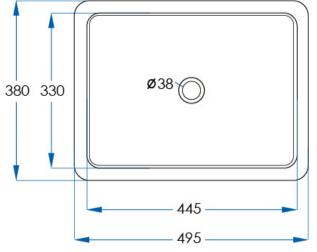

## **SPECIFICATIONS**

| Size       |
|------------|
| Depth      |
| Material   |
| Capacity   |
| Weight     |
| Waste Size |
| Code       |
| Warranty   |

495x380mm 115mm Fibre-reinforced Concrete 14L 17kg 32mm without Overflow CR-101 2 year replacement product 1 year labour