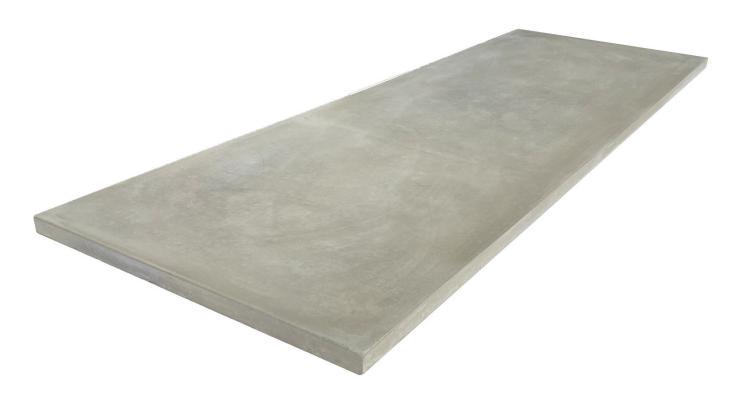

CRETE Concrete Vanity Top

## **SPECIFICATIONS**

Grey

Colour Material Includes Warranty

Disclaimer

Fibre-reinforced Concrete Concrete Vanity Top only 2 year replacement product 1 year labour This product is comprised of natural materials. Each piece is unique to the next and will have colour variations, surface variations and natural patina's that will vary between each piece. Please be aware your product may not appear as per the image shown online or displayed in-store.

## SIZE CHART - 6 sizes available

| CODE    | LENGTH | WIDTH | DEPTH | WEIGHT |
|---------|--------|-------|-------|--------|
| CR-600  | 600mm  | 500mm | 25mm  | 15kg   |
| CR-750  | 750mm  | 500mm | 25mm  | 19kg   |
| CR-900  | 900mm  | 500mm | 25mm  | 23kg   |
| CR-1200 | 1200mm | 500mm | 25mm  | 30kg   |
| CR-1500 | 1500mm | 500mm | 25mm  | 38kg   |
| CR-1800 | 1800mm | 500mm | 25mm  | 47kg   |