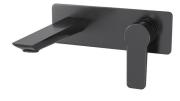

EDEN

In Wall Mixer Combination Kit (Suits WB132 Wall Body)

Chrome

Matte Black

Brushed Brass

Gunmetal

| CODE     | FINISH        |
|----------|---------------|
| ED132-CH | Chrome        |
| ED132-MB | Matte Black   |
| ED132-BB | Brushed Brass |
| ED132-GM | Gunmetal      |
|          |               |