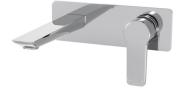

EDEN

In Wall Mixer Combination Kit (Suits WB132 Wall Body)

Chrome

Matte Black

Brushed Brass

Gunmetal

| CODE     | FINISH        |
|----------|---------------|
| ED132-CH | Chrome        |
| ED132-MB | Matte Black   |
| ED132-BB | Brushed Brass |
| ED132-GM | Gunmetal      |
|          |               |