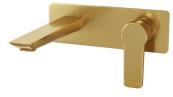

EDEN

In Wall Mixer Combination Kit (Suits WB132 Wall Body)

Chrome

Matte Black

Brushed Brass

Gunmetal

| CODE     | FINISH        |
|----------|---------------|
| ED132-CH | Chrome        |
| ED132-MB | Matte Black   |
| ED132-BB | Brushed Brass |
| ED132-GM | Gunmetal      |
|          |               |