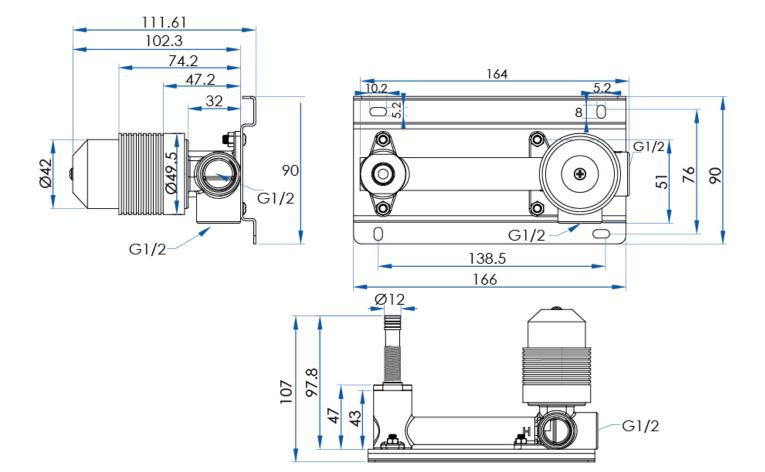

## Wall Basin/Bath Set Mixer Body Stainless Steel (Suits ED132-XX, FL132-XX, OL132-XX, SP132-XX, SYM132-XX)

## **SPECIFICATIONS**

Material Includes Code Warranty 304 Stainless Steel Wall Body WB132 7 year replacement product and parts 1 year labour

YEAR VARRANT

Due to our policy of continuous development, all designs and measurements are intended only as a guide and are subject to change without notice. Being hand made products they are subject to a size variance E&OE. This brochure is representative of the actual products at time of printing. Please confirm all particulars before purchase. Casa Lusso recommends having the product on site before commencing rough in.