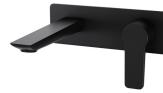

EDEN

In Wall Mixer Combination Kit (Suits WB132 Wall Body)

Chrome

Matte Black

Brushed Brass

Gunmetal

| CODE     | FINISH        |
|----------|---------------|
| ED132-CH | Chrome        |
| ED132-MB | Matte Black   |
| ED132-BB | Brushed Brass |
| ED132-GM | Gunmetal      |
|          |               |