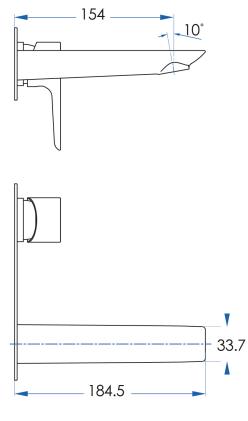

EDEN

In Wall Mixer Combination Kit (Suits WB132 Wall Body)

Chrome

Matte Black

Brushed Brass

Gunmetal

## **SPECIFICATIONS**

Water Consumption Material

Includes

Warranty

WELS 5 Star, 5 litres per minute Trim Kit: Lead Free Brass Constuction (ED131-TK-XX) Wall Body: 304 Stainless Steel (WB132) Wall Mixer with Spout, Back Plate, Handle & Wall Body. Assembly possible in left & right configurations 15 year ceramic cartridge replacement only 7 year replacement product and parts 1 year labour

| CODE     | FINISH        |
|----------|---------------|
| ED132-CH | Chrome        |
| ED132-MB | Matte Black   |
| ED132-BB | Brushed Brass |
| ED132-GM | Gunmetal      |
|          |               |