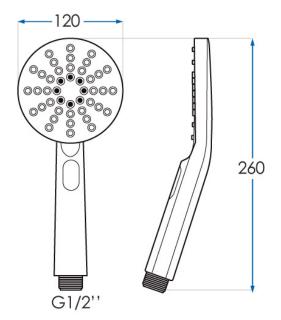

## **SPECIFICATIONS**

Water Consumption WELS 4 Star, 7.5 litres per minute

Features 4 Function Hand Shower with

Unique Push Button

Material ABS construction with an

industrial grade PVD (Physical Vapor Deposition) electro plate brushed brass finish and easy