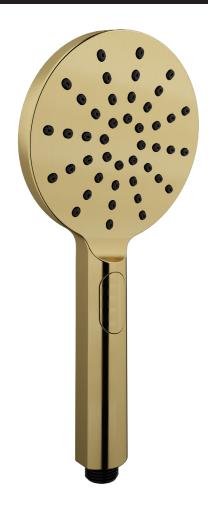

## Hand Shower Brushed Brass

## **SPECIFICATIONS**

Water Consumption WELS 4 Star, 7.5 litres per minute

Features 4 Function Hand Shower with

Unique Push Button

Material ABS construction with an

industrial grade PVD (Physical Vapor Deposition) electro plate brushed brass finish and easy

clean silicon nozzles.

Code EDEN-BB

**Warranty** 2 year replacement product or parts

Due to our policy of continuous development, all designs and measurements are intended only as a guide and are subject to change without notice. Being hand made products they are subject to a size variance E&OE. This brochure is representative of the actual products at time of printing. Please confirm all particulars before purchase. Casa Lusso recommends having the product on site before commencing rough in.