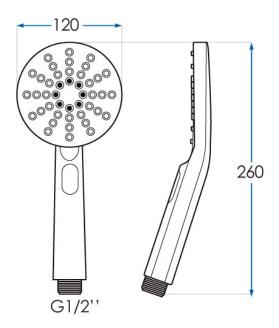

## **SPECIFICATIONS**

Water Consumption WELS 4 Star, 7.5 litres per minute

Features 4 Function Hand Shower with

Unique Push Button

Material Chrome Plated ABS

Code EDEN-CH

Warranty 2 year replacement product or parts