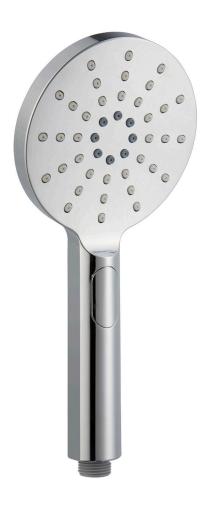

## **SPECIFICATIONS**

Water Consumption WELS 4 Star, 7.5 litres per minute

Features 4 Function Hand Shower with

Unique Push Button

Material Chrome Plated ABS

Code EDEN-CH

Warranty 2 year replacement product or parts