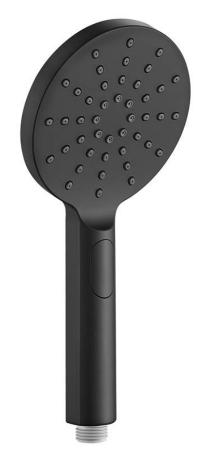

## EDEN NERO

Hand Shower Matte Black

## **SPECIFICATIONS**

 Water Consumption
 WELS 4 Star, 7.5 litres per minute

 Features
 4 Function Hand Shower with

 Unique Push Button
 Material

 ABS construction with
 matte black finish

 Code
 EDEN-MB

2 year replacement product or parts