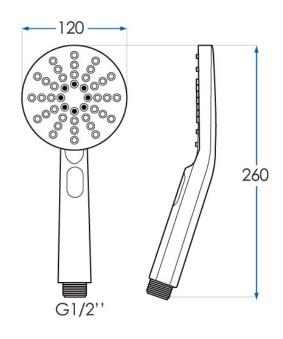

## **SPECIFICATIONS**

 Water Consumption
 WELS 4 Star, 7.5 litres per minute

 Features
 4 Function Hand Shower with

 Unique Push Button
 Material

 ABS construction with
 matte black finish

 Code
 EDEN-MB

2 year replacement product or parts