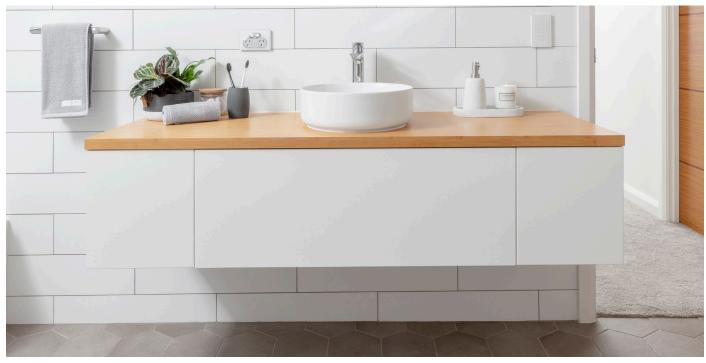

EDEN Wall Hung Vanity 900mm Matte White

Pictured: EDEN Drawer and Wall Hung Vanity 900mm (Centre) with 2x EDEN Drawers and Wall Hung Vanities in 300mm size (Left and Right).

## **SPECIFICATIONS**

| Combined Size | 895x330x495mm (Including Drawer)                                                                                                                  |
|---------------|---------------------------------------------------------------------------------------------------------------------------------------------------|
| Material      | Moisture Resistant 2 Pac with Full Length Extension Runners with Adaptive Cushioning which close gently and silently. DTC Drawer Runner Hardware. |
| Colour/Finish | Matte White cabinet and Matte White drawer front.                                                                                                 |
| Installation  | Wall Mount                                                                                                                                        |
| Code          | EDW900-M                                                                                                                                          |
| Warranty      | 5 Year replacement product and parts: 1 year labour                                                                                               |
| Notes         | Tops, Handles, Tapware and Basins Sold Separately                                                                                                 |