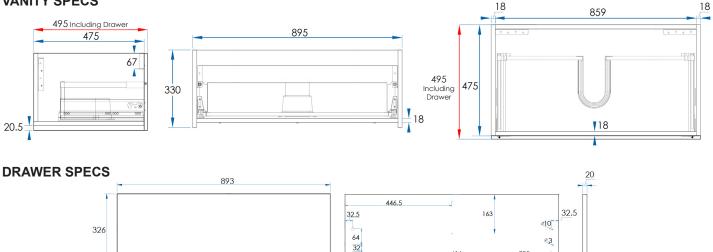

## **VANITY SPECS**

86

## **SPECIFICATIONS**

| Combined Size | 895x330x495mm (Including Drawer)                                                                                                                  |
|---------------|---------------------------------------------------------------------------------------------------------------------------------------------------|
| Material      | Moisture Resistant 2 Pac with Full Length Extension Runners with Adaptive Cushioning which close gently and silently. DTC Drawer Runner Hardware. |
| Colour/Finish | Matte White cabinet and Matte White drawer front.                                                                                                 |
| Installation  | Wall Mount                                                                                                                                        |
| Code          | EDW900-M                                                                                                                                          |
| Warranty      | 5 Year replacement product and parts: 1 year labour                                                                                               |
| Notes         | Tops, Handles, Tapware and Basins Sold Separately                                                                                                 |