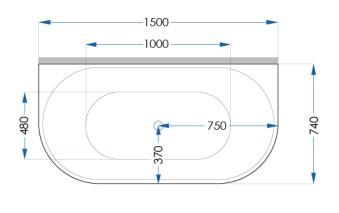

## **SPECIFICATIONS**

| Size       | 1500x740mm                  |
|------------|-----------------------------|
| Height     | 600mm                       |
| Material   | Sanitary Grade Acrylic      |
| Weight     | 47kg                        |
| Capacity   | 260L                        |
| Waste Size | 40mm                        |
| Code       | FBED1500-W                  |
| Warranty   | 7 year replacement product  |
|            | (bath shell): 1 year labour |
| Notes      | Bath Waste Sold Separately  |