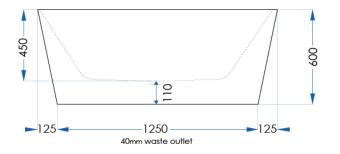

## **SPECIFICATIONS**

| Size       | 1500x740mm                  |
|------------|-----------------------------|
| Height     | 600mm                       |
| Material   | Sanitary Grade Acrylic      |
| Weight     | 47kg                        |
| Capacity   | 260L                        |
| Waste Size | 40mm                        |
| Code       | FBED1500-W                  |
| Warranty   | 7 year replacement product  |
|            | (bath shell): 1 year labour |
| Notes      | Bath Waste Sold Separately  |