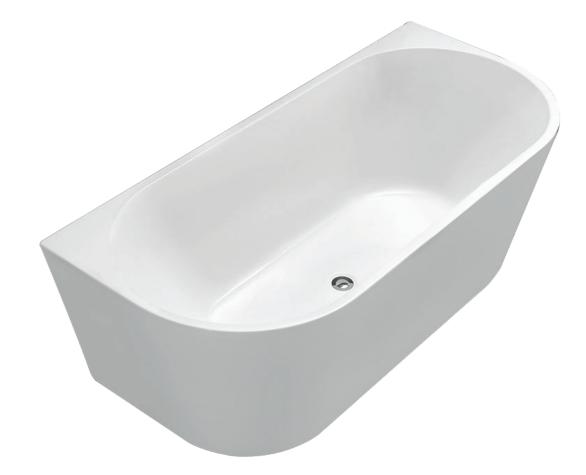

## **SPECIFICATIONS**

| Size       | 1500x740mm                  |
|------------|-----------------------------|
| Height     | 600mm                       |
| Material   | Sanitary Grade Acrylic      |
| Weight     | 47kg                        |
| Capacity   | 260L                        |
| Waste Size | 40mm                        |
| Code       | FBED1500-W                  |
| Warranty   | 7 year replacement product  |
|            | (bath shell): 1 year labour |
| Notes      | Bath Waste Sold Separately  |