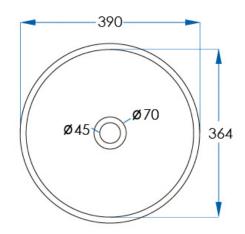

## **SPECIFICATIONS**

Size 390x390mm
Depth 120mm
Material Terrazzo
Weight 8.5kg
Capacity 10L

Waste Size 32mm without Overflow

Code FIN-W

Warranty 2 year replacement product

1 year labour

Due to our policy of continuous development, all designs and measurements are intended only as a guide and are subject to change without notice. Being hand made products they are subject to a size variance E&OE. This brochure is representative of the actual products at time of printing. Please confirm all particulars before purchase. Casa Lusso recommends having the product on site before commencing rough in.