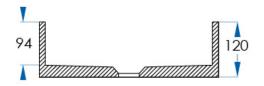

## **SPECIFICATIONS**

Size 390x390mm
Depth 120mm
Material Terrazzo
Weight 8.5kg
Capacity 10L

Waste Size 32mm without Overflow

Code FIN-W

Warranty 2 year replacement product

1 year labour

Due to our policy of continuous development, all designs and measurements are intended only as a guide and are subject to change without notice. Being hand made products they are subject to a size variance E&OE. This brochure is representative of the actual products at time of printing. Please confirm all particulars before purchase. Casa Lusso recommends having the product on site before commencing rough in.