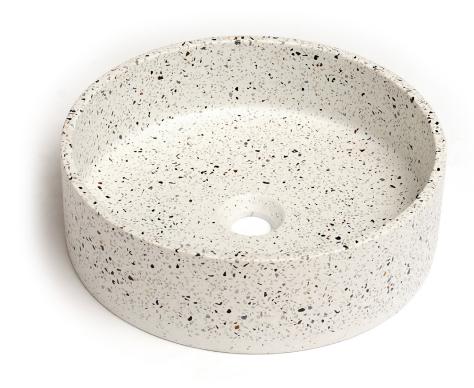

## Disclaimer

This product is comprised of natural materials. Each piece is unique to the next and will have colour variations, surface variations and natural patina's that will vary between each piece. Please be aware your product may not appear as per the image shown online or displayed in-store.

## **SPECIFICATIONS**

Size 390x390mm
Depth 120mm
Material Terrazzo
Weight 8.5kg
Capacity 10L

Waste Size 32mm without Overflow

Code FIN-W

Warranty 2 year replacement product

1 year labour

Due to our policy of continuous development, all designs and measurements are intended only as a guide and are subject to change without notice. Being hand made products they are subject to a size variance E&OE. This brochure is representative of the actual products at time of printing. Please confirm all particulars before purchase. Casa Lusso recommends having the product on site before commencing rough in.