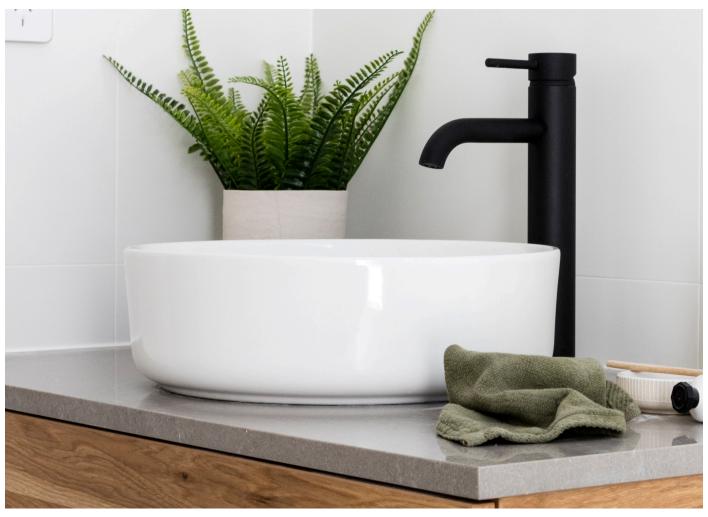

## **EDEN**

## Bench Mount Basin Gloss White

## **SPECIFICATIONS**

 Size
 360x360mm

 Depth
 115mm

Material High Quality Vitreous

China Construction

Capacity 6 litres

Waste Size 32mm without Overflow

Code FL135-W