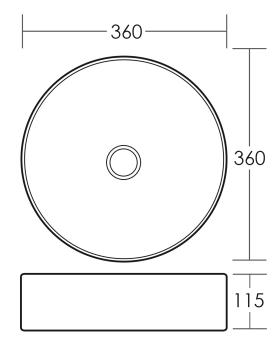

## **SPECIFICATIONS**

 Size
 360x360mm

 Depth
 115mm

Material High Quality Vitreous

China Construction

Capacity 6 litres

Waste Size 32mm without Overflow

Code FL135-W