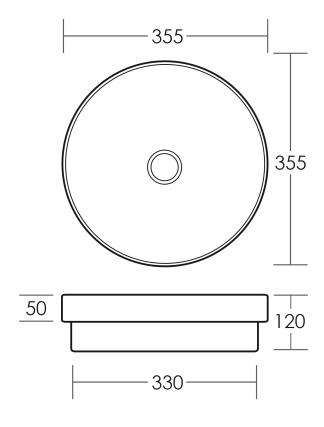

## **SPECIFICATIONS**

 Size
 355x355mm

 Depth
 120mm

Material High Quality Vitreous

China Construction

Finish Matte White

Waste Size 32mm without Overflow

Code FL135INSET-M