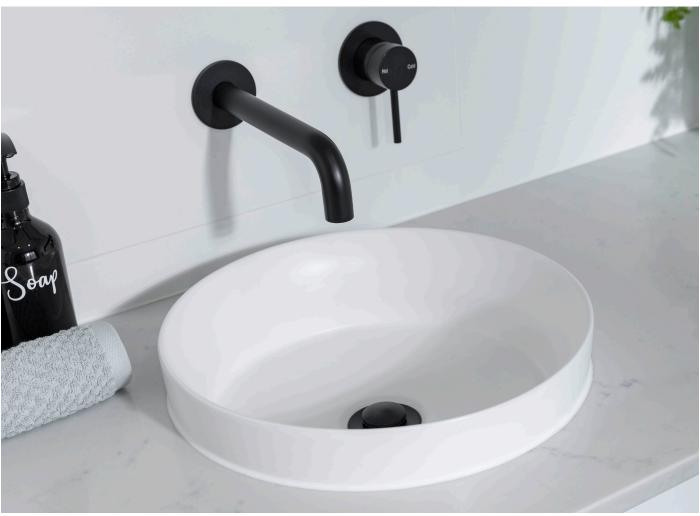

## **SPECIFICATIONS**

 Size
 355x355mm

 Depth
 120mm

Material High Quality Vitreous

China Construction

Finish Matte White

Waste Size 32mm without Overflow

Code FL135INSET-M