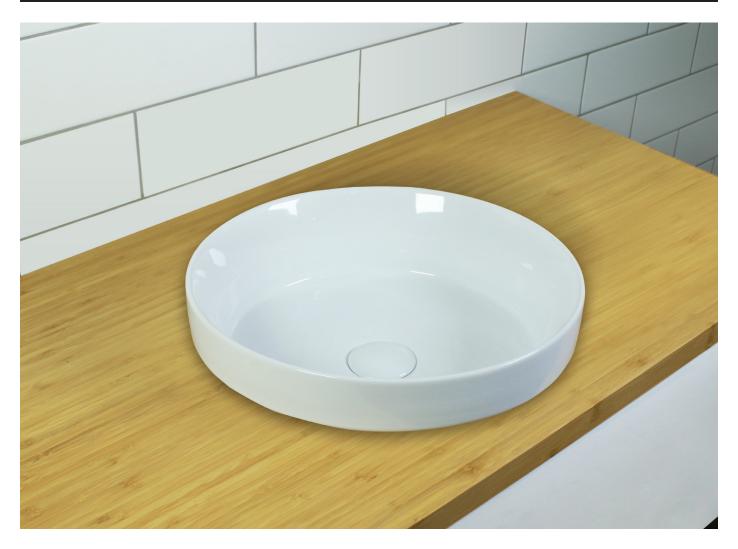

EDEN Inset Basin Gloss White

## **SPECIFICATIONS**

| Size       | 355x355mm                  |
|------------|----------------------------|
| Depth      | 120mm                      |
| Material   | High Quality Vitreous      |
|            | China Construction         |
| Waste Size | 32mm without Overflow      |
| Code       | FL135INSET-W               |
| Warranty   | 5 year replacement product |