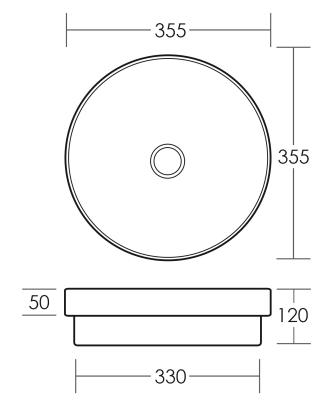

## **SPECIFICATIONS**

| Size       | 355x355mm                  |
|------------|----------------------------|
| Depth      | 120mm                      |
| Material   | High Quality Vitreous      |
|            | China Construction         |
| Waste Size | 32mm without Overflow      |
| Code       | FL135INSET-W               |
| Warranty   | 5 year replacement product |