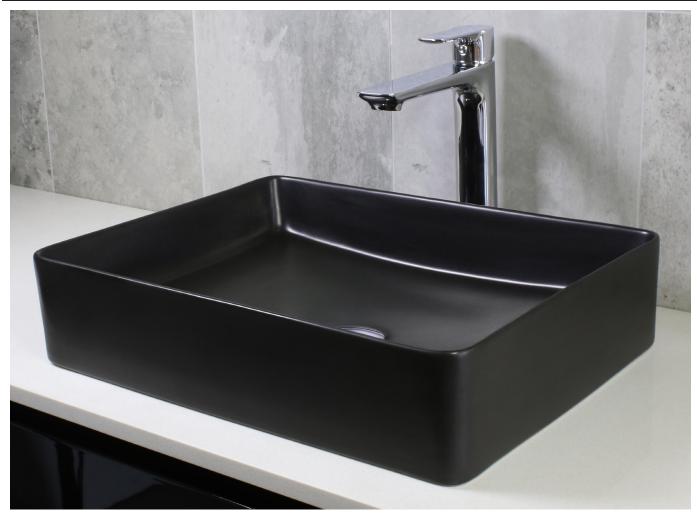

CIELO Bench Mount Basin Matte Black

## **SPECIFICATIONS**

| Size       | 470x365mm                  |
|------------|----------------------------|
| Depth      | 110mm                      |
| Material   | High Quality Vitreous      |
|            | China Construction         |
| Capacity   | 9 litres                   |
| Waste Size | 32mm without Overflow      |
| Code       | FL147-MB                   |
| Warranty   | 5 year replacement product |