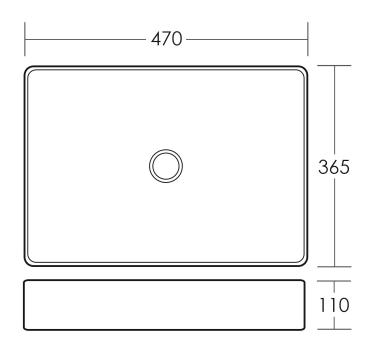

## **SPECIFICATIONS**

| Size       | 470x365mm                  |
|------------|----------------------------|
| Depth      | 110mm                      |
| Material   | High Quality Vitreous      |
|            | China Construction         |
| Capacity   | 9 litres                   |
| Waste Size | 32mm without Overflow      |
| Code       | FL147-MB                   |
| Warranty   | 5 year replacement product |