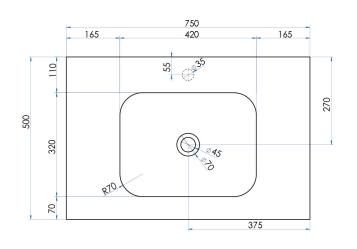

## **SPECIFICATIONS**

| Colour             | Matte White                 |
|--------------------|-----------------------------|
| Material           | Solid Surface Aluminium     |
|                    | Hydroxide with a smooth,    |
|                    | matte finish.               |
| Includes           | Solid Surface Top only      |
| Notes              | Suits the Lyra, Como, Eden, |
|                    | Phoenix and Jones & Jones   |
|                    | Customisable Vanity ranges  |
| Warranty           | 15 year replacement product |
|                    | : 1 year labour             |
| Installation Notes | Depression for one tap hole |
|                    | included on top.            |
| Code               | FL750-M                     |
|                    |                             |