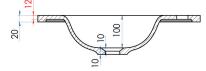

## **SPECIFICATIONS**

| Colour             | Matte White                 |
|--------------------|-----------------------------|
| Material           | Solid Surface Aluminium     |
|                    | Hydroxide with a smooth,    |
|                    | matte finish.               |
| Includes           | Solid Surface Top only      |
| Notes              | Suits the Lyra, Como, Eden, |
|                    | Phoenix and Jones & Jones   |
|                    | Customisable Vanity ranges  |
| Warranty           | 15 year replacement product |
|                    | : 1 year labour             |
| Installation Notes | Depression for one tap hole |
|                    | included on top.            |
| Code               | FL750-M                     |
|                    |                             |