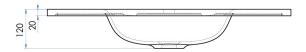

## **SPECIFICATIONS**

| Colour             | Matte White                 |
|--------------------|-----------------------------|
| Material           | Solid Surface Aluminium     |
|                    | Hydroxide with a smooth,    |
|                    | matte finish.               |
| Includes           | Solid Surface Top only      |
| Notes              | Suits the Lyra, Como, Eden, |
|                    | Phoenix and Jones & Jones   |
|                    | Customisable Vanity ranges  |
| Warranty           | 15 year replacement product |
|                    | : 1 year labour             |
| Installation Notes | Depression for one tap hole |
|                    | included on top.            |
| Code               | FL750-M                     |
|                    |                             |