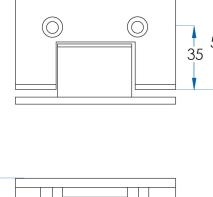

## **SHOWER DOOR HINGE 90° DEGREE**

Suitable for attachment for fixing panel to wall or panel to 90 degree corner

Finish: Polished Chrome Code: GFH90-CH

Finish: Brushed Brass Code: GFH90-BB

Finish: Brushed Nickel Code: GFH90-BN

Material: Brass Construction

Max Door Weight capacity: 45kg (per Hinge pair) Warranty: 3 Year replacement product or parts Includes: Door Hinge Only

Due to our policy of continuous development, all designs and measurements are intended only as a guide and are subject to change without notice. Being hand made products they are subject to a size variance E&OE. This brochure is representative of the actual products at time of printing. Please confirm all particulars before purchase. Casa Lusso recommends having the product on site before commencing rough in.