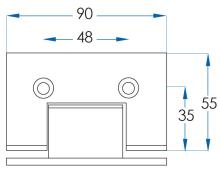

## **SHOWER DOOR HINGE 90° DEGREE**

Suitable for attachment for fixing panel to wall or panel to 90 degree corner

Finish: Polished Chrome Code: GFH90-CH

Finish: Brushed Brass Code: GFH90-BB

Finish: Brushed Nickel Code: GFH90-BN

Material: Brass Construction

Max Door Weight capacity: 45kg (per Hinge pair) Warranty: 3 Year replacement product or parts Includes: Door Hinge Only

Due to our policy of continuous development, all designs and measurements are intended only as a guide and are subject to change without notice. Being hand made products they are subject to a size variance E&OE. This brochure is representative of the actual products at time of printing. Please confirm all particulars before purchase. Casa Lusso recommends having the product on site before commencing rough in.