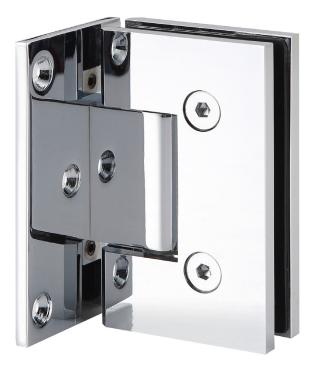

## **SHOWER DOOR HINGE 90° DEGREE**

Suitable for attachment for fixing panel to wall or panel to 90 degree corner

Finish: Polished Chrome Code: GFH90-CH

Finish: Brushed Brass Code: GFH90-BB

Finish: Brushed Nickel Code: GFH90-BN

Material: Brass Construction

Max Door Weight capacity: 45kg (per Hinge pair) Warranty: 3 Year replacement product or parts Includes: Door Hinge Only

Due to our policy of continuous development, all designs and measurements are intended only as a guide and are subject to change without notice. Being hand made products they are subject to a size variance E&OE. This brochure is representative of the actual products at time of printing. Please confirm all particulars before purchase. Casa Lusso recommends having the product on site before commencing rough in.