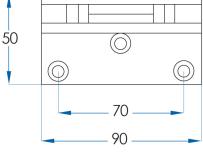

## **SHOWER DOOR HINGE 90° DEGREE**

Suitable for attachment for fixing panel to wall or panel to 90 degree corner

Finish: Polished Chrome Code: GFH90-CH

Finish: Brushed Brass Code: GFH90-BB

Finish: Brushed Nickel Code: GFH90-BN

Material: Brass Construction

Max Door Weight capacity: 45kg (per Hinge pair) Warranty: 3 Year replacement product or parts Includes: Door Hinge Only

Due to our policy of continuous development, all designs and measurements are intended only as a guide and are subject to change without notice. Being hand made products they are subject to a size variance E&OE. This brochure is representative of the actual products at time of printing. Please confirm all particulars before purchase. Casa Lusso recommends having the product on site before commencing rough in.