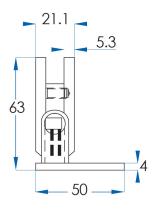

## **SHOWER DOOR HINGE 90° DEGREE**

Suitable for attachment for fixing panel to wall or panel to 90 degree corner

Finish: Polished Chrome Code: GFH90-CH

Finish: Brushed Brass Code: GFH90-BB

Finish: Brushed Nickel Code: GFH90-BN

Material: Brass Construction

Max Door Weight capacity: 45kg (per Hinge pair) Warranty: 3 Year replacement product or parts Includes: Door Hinge Only

Due to our policy of continuous development, all designs and measurements are intended only as a guide and are subject to change without notice. Being hand made products they are subject to a size variance E&OE. This brochure is representative of the actual products at time of printing. Please confirm all particulars before purchase. Casa Lusso recommends having the product on site before commencing rough in.