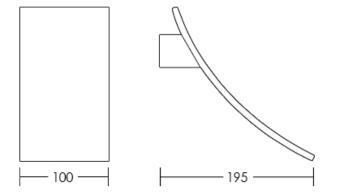

## **SPECIFICATIONS**

Material Chrome Plated

Solid Brass Construction

Includes Spout only Code HGSP24-CH

**Warranty** 3 Year replacement product and parts

Due to our policy of continuous development, all designs and measurements are intended only as a guide and are subject to change without notice. Being hand made products they are subject to a size variance E&OE. This brochure is representative of the actual products at time of printing. Please confirm all particulars before purchase. Casa Lusso recommends having the product on site before commencing rough in.