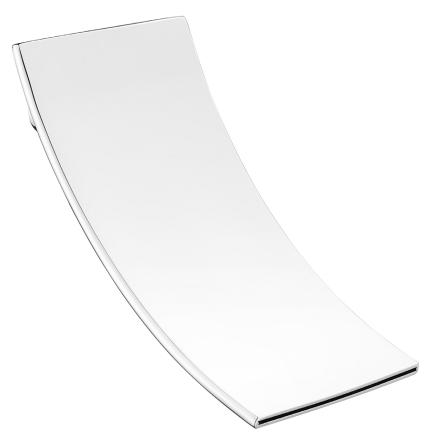

## **SPECIFICATIONS**

Material Chrome Plated

Solid Brass Construction

Includes Spout only Code HGSP24-CH

**Warranty** 3 Year replacement product and parts

Due to our policy of continuous development, all designs and measurements are intended only as a guide and are subject to change without notice. Being hand made products they are subject to a size variance E&OE. This brochure is representative of the actual products at time of printing. Please confirm all particulars before purchase. Casa Lusso recommends having the product on site before commencing rough in.