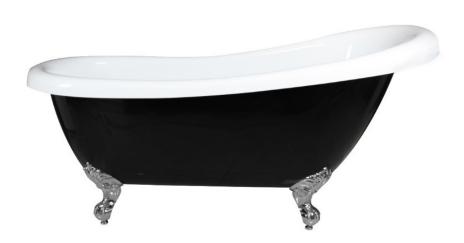

## **MIX AND MATCH**

BATH AND FOOT COLOUR



## Lawson







## **SPECIFICATIONS**

 Size
 1570x720mm

 Height
 780mm

Material Sanitary Grade Acrylic

Waste Size 40mm Capacity 161L Weight 29kg

**Warranty** 7 year replacement product

(bath shell): 1 year labour Feet - 2 year replacement product

## **CODES**

| BATH:              | LAB1570    |
|--------------------|------------|
| CLAW FEET FOR BATH |            |
| Chrome             | LAB1570-CF |
| Gold               | LAB1570-GF |
| Black              | LAB1570-BF |
| White              | LAB1570-WF |



Due to our policy of continuous development, all designs and measurements are intended only as a guide and are subject to change without notice. Being hand made products they are subject to a size variance E&OE. This brochure is representative of the actual products at time