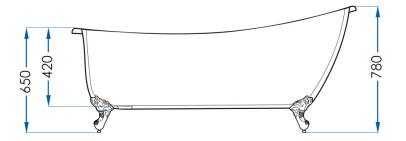

## **SPECIFICATIONS**

 Size
 1570x720mm

 Height
 780mm

Material Sanitary Grade Acrylic

Waste Size 40mm Capacity 161L Weight 29kg

**Warranty** 7 year replacement product

(bath shell): 1 year labour Feet - 2 year replacement product