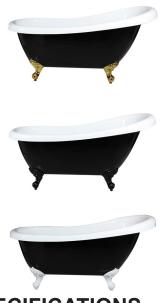

## **MIX AND MATCH**

BATH AND FOOT COLOUR

## Lawson

## **SPECIFICATIONS**

 Size
 1570x720mm

 Height
 780mm

Material Sanitary Grade Acrylic

Waste Size 40mm Capacity 161L Weight 29kg

**Warranty** 7 year replacement product

(bath shell): 1 year labour Feet - 2 year replacement product

## **CODES**

| BATH:              | LAB1570    |
|--------------------|------------|
| CLAW FEET FOR BATH |            |
| Chrome             | LAB1570-CF |
| Gold               | LAB1570-GF |
| Black              | LAB1570-BF |
| White              | LAB1570-WF |