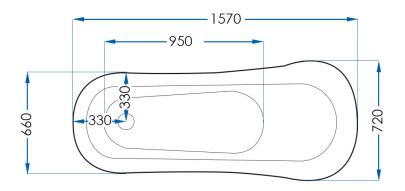

## **SPECIFICATIONS**

 Size
 1570x720mm

 Height
 780mm

Material Sanitary Grade Acrylic

Waste Size 40mm Capacity 161L Weight 29kg

**Warranty** 7 year replacement product

(bath shell): 1 year labour Feet - 2 year replacement product