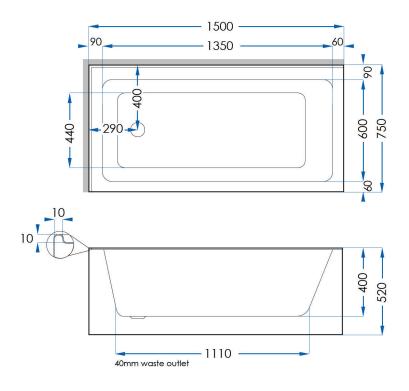

## **SPECIFICATIONS**

 Size
 1500x750mm

 Height
 520mm

Material Sanitary Grade Acrylic

 Waste Size
 40mm

 Capacity
 191L

 Weight
 43kg

 Code
 LU1500L-W