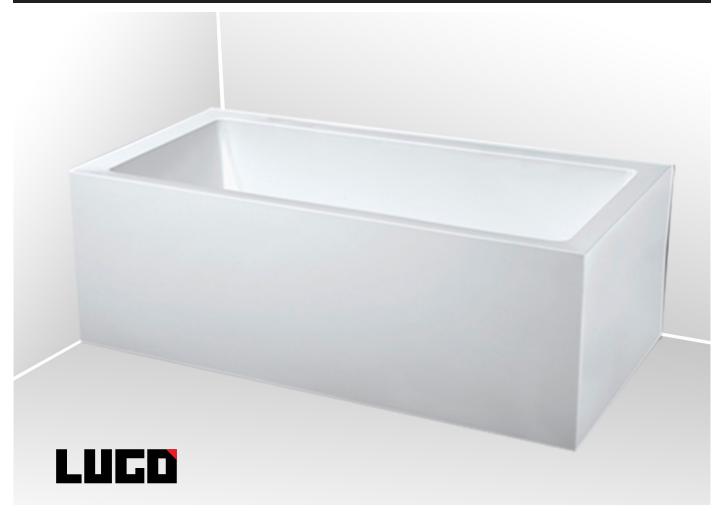

## Freestanding Corner Bath 1500mm Gloss White (LHS)

## **SPECIFICATIONS**

 Size
 1500x750mm

 Height
 520mm

Material Sanitary Grade Acrylic

 Waste Size
 40mm

 Capacity
 191L

 Weight
 43kg

 Code
 LU1500L-W