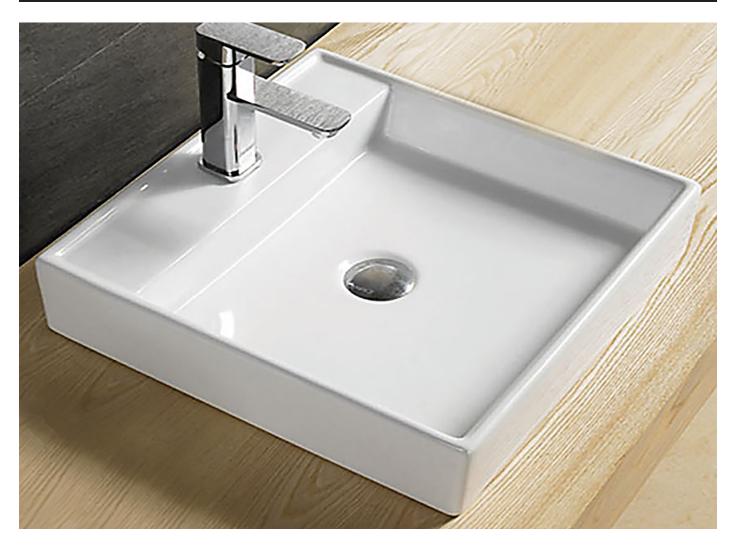

## **SPECIFICATIONS**

 Size
 450x450mm

 Depth
 100mm

Material High Quality Vitreous

China Construction

Waste Size 32mm without Overflow

Code MC102-W

Warranty 5 year replacement product