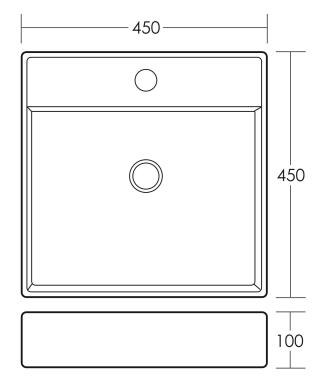

## **SPECIFICATIONS**

 Size
 450x450mm

 Depth
 100mm

Material High Quality Vitreous

China Construction

Waste Size 32mm without Overflow

Code MC102-W

Warranty 5 year replacement product