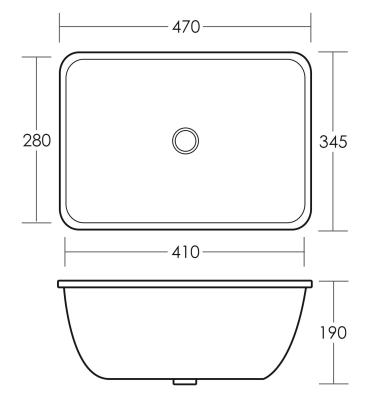

## **SPECIFICATIONS**

 Size
 470x345mm

 Depth
 190mm

Material High Quality Vitreous

China Construction

Waste Size 32mm with Overflow

Code MC136-W

Warranty 5 year replacement product