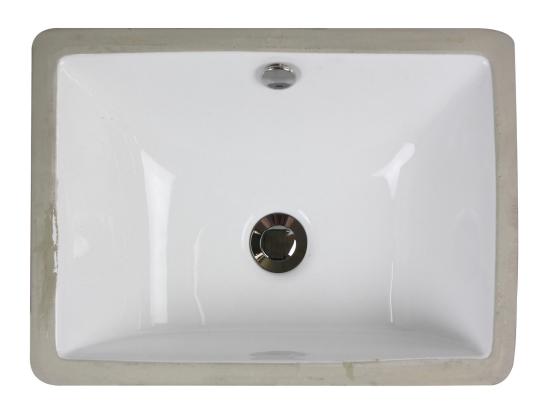

## **SPECIFICATIONS**

 Size
 470x345mm

 Depth
 190mm

Material High Quality Vitreous

China Construction

Waste Size 32mm with Overflow

Code MC136-W

Warranty 5 year replacement product