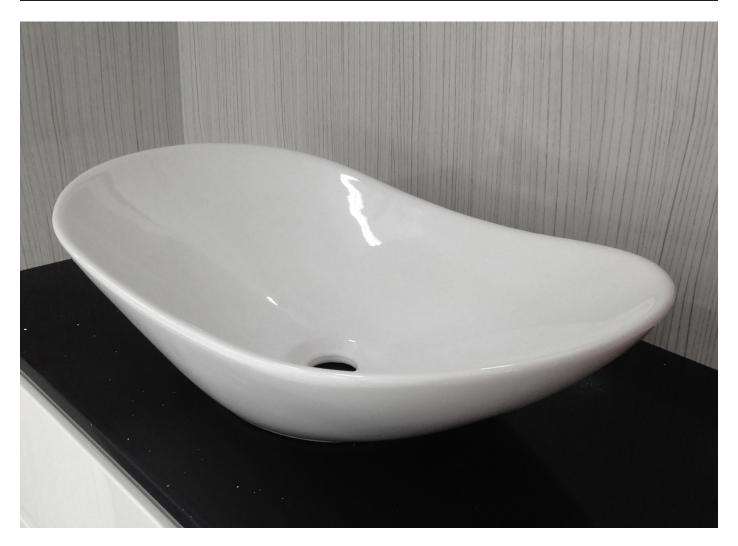

## **SPECIFICATIONS**

 Size
 615x360mm

 Depth
 160mm

Material High Quality Vitreous

China Construction

Waste Size 32mm without Overflow

Code MC139-W

**Warranty** 5 year replacement product