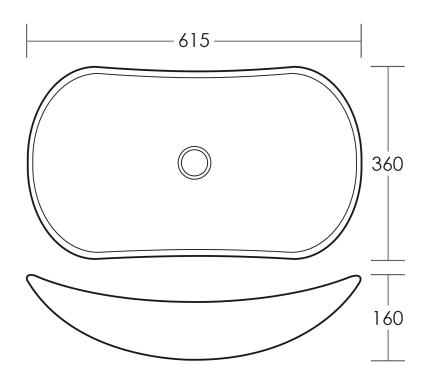

## **SPECIFICATIONS**

 Size
 615x360mm

 Depth
 160mm

Material High Quality Vitreous

China Construction

Waste Size 32mm without Overflow

Code MC139-W

**Warranty** 5 year replacement product