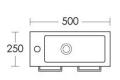

For our own established efforts supporting environmental and health preservtion all of our Vanities are made to the commercially recognised E1 Standard.

| CODE     | HEIGHT | WIDTH | DEPTH | DOORS |
|----------|--------|-------|-------|-------|
| MC400W-W | 550    | 400   | 220mm | 1     |
| MN500W-W | 550    | 500   | 250mm | 2     |