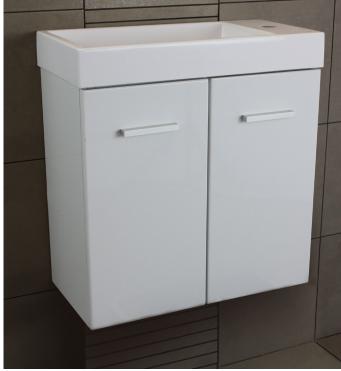

## Wall Hung Vanity Gloss White

MC400W-W

MICRO Wall Hung Vanity 400mm Gloss White

MN500W-W

MINI Wall Hung Vanity 500mm Gloss White

## **SPECIFICATIONS**

**Top** Polymarble top with integrated basin and one tap hole.

32mm waste (sold seperatly).

**Body** Moisture resistant 2 Pac gloss white with modern chrome handles.

One internal shelf. Also available in floor mount.

For our own established efforts supporting environmental and health preservtion all of our Vanities are made to the commercially recognised E1 Standard.

| CODE     | HEIGHT | WIDTH | DEPTH | DOORS |
|----------|--------|-------|-------|-------|
| MC400W-W | 550    | 400   | 220mm | 1     |
| MN500W-W | 550    | 500   | 250mm | 2     |