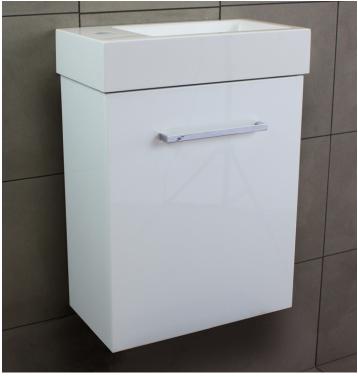

## Wall Hung Vanity Gloss White

MC400W-W

MICRO Wall Hung Vanity 400mm Gloss White

MN500W-W

MINI Wall Hung Vanity 500mm Gloss White

## **SPECIFICATIONS**

**Top** Polymarble top with integrated basin and one tap hole.

32mm waste (sold seperatly).

**Body** Moisture resistant 2 Pac gloss white with modern chrome handles.

One internal shelf. Also available in floor mount.

For our own established efforts supporting environmental and health preservtion all of our Vanities are made to the commercially recognised E1 Standard.

| CODE     | HEIGHT | WIDTH | DEPTH | DOORS |
|----------|--------|-------|-------|-------|
| MC400W-W | 550    | 400   | 220mm | 1     |
| MN500W-W | 550    | 500   | 250mm | 2     |