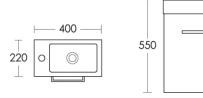

For our own established efforts supporting environmental and health preservtion all of our Vanities are made to the commercially recognised E1 Standard.

| CODE     | HEIGHT | WIDTH | DEPTH | DOORS |
|----------|--------|-------|-------|-------|
| MC400W-W | 550    | 400   | 220mm | 1     |
| MN500W-W | 550    | 500   | 250mm | 2     |