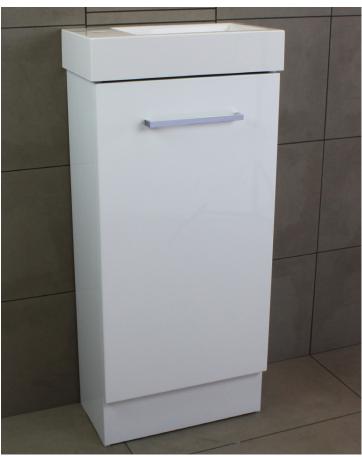

## Floor Mount Vanity Gloss White with Kick

MC400K-W

MICRO Floor Mount Vanity 400mm Gloss White

MN500K-W

MINI Floor Mount Vanity 500mm Gloss White

## **SPECIFICATIONS**

**Top** Polymarble top with integrated basin and one tap hole.

32mm waste (sold seperatly).

**Body** Moisture resistant 2 Pac gloss white with modern chrome handles.

Also available in Wall Mount.

For our own established efforts supporting environmental and health preservtion all of our Vanities are made to the commercially recognised E1 Standard.

| CODE     | HEIGHT | WIDTH | DEPTH | DOORS |
|----------|--------|-------|-------|-------|
| MC400K-W | 890    | 400   | 220mm | 1     |
| MN500K-W | 890    | 500   | 250mm | 2     |