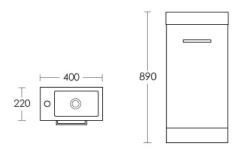

For our own established efforts supporting environmental and health preservtion all of our Vanities are made to the commercially recognised E1 Standard.

| CODE     | HEIGHT | WIDTH | DEPTH | DOORS |
|----------|--------|-------|-------|-------|
| MC400K-W | 890    | 400   | 220mm | 1     |
| MN500K-W | 890    | 500   | 250mm | 2     |