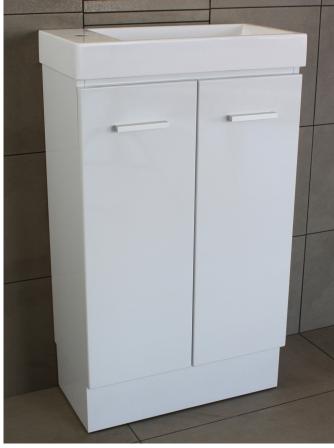

## Floor Mount Vanity Gloss White with Kick

MC400K-W

MICRO Floor Mount Vanity 400mm Gloss White

MN500K-W

MINI Floor Mount Vanity 500mm Gloss White

## **SPECIFICATIONS**

**Top** Polymarble top with integrated basin and one tap hole.

32mm waste (sold seperatly).

**Body** Moisture resistant 2 Pac gloss white with modern chrome handles.

Also available in Wall Mount.

For our own established efforts supporting environmental and health preservtion all of our Vanities are made to the commercially recognised E1 Standard.

| CODE     | HEIGHT | WIDTH | DEPTH | DOORS |
|----------|--------|-------|-------|-------|
| MC400K-W | 890    | 400   | 220mm | 1     |
| MN500K-W | 890    | 500   | 250mm | 2     |