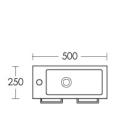

For our own established efforts supporting environmental and health preservtion all of our Vanities are made to the commercially recognised E1 Standard.

| CODE     | HEIGHT | WIDTH | DEPTH | DOORS |
|----------|--------|-------|-------|-------|
| MC400K-W | 890    | 400   | 220mm | 1     |
| MN500K-W | 890    | 500   | 250mm | 2     |