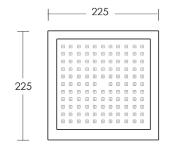

## **SPECIFICATIONS**

Water Consumption WELS 3 Star, 9 litres per minute

MaterialChrome Plated ABSCodeMRZ-225SQ-CH

**Warranty** 2 year replacement product or parts

Due to our policy of continuous development, all designs and measurements are intended only as a guide and are subject to change without notice. Being hand made products they are subject to a size variance E&OE. This brochure is representative of the actual products at time of printing. Please confirm all particulars before purchase. Casa Lusso recommends having the product on site before commencing rough in.