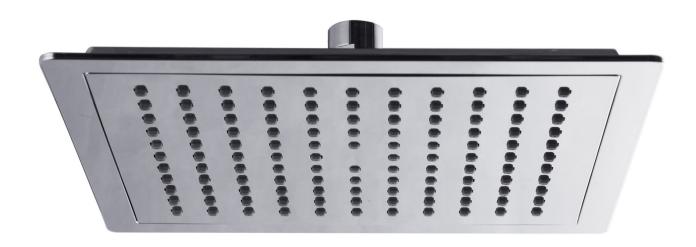

## **MONSOON RAZOR**

Square Shower Head Chrome 225mm

## **SPECIFICATIONS**

Water Consumption WELS 3 Star, 9 litres per minute

MaterialChrome Plated ABSCodeMRZ-225SQ-CH

**Warranty** 2 year replacement product or parts

Due to our policy of continuous development, all designs and measurements are intended only as a guide and are subject to change without notice. Being hand made products they are subject to a size variance E&OE. This brochure is representative of the actual products at time of printing. Please confirm all particulars before purchase. Casa Lusso recommends having the product on site before commencing rough in.