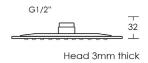

## **SPECIFICATIONS**

Water Consumption WELS 3 Star, 9 litres per minute

MaterialChrome Plated ABSCodeMRZ-225SQ-CH

**Warranty** 2 year replacement product or parts

Due to our policy of continuous development, all designs and measurements are intended only as a guide and are subject to change without notice. Being hand made products they are subject to a size variance E&OE. This brochure is representative of the actual products at time of printing. Please confirm all particulars before purchase. Casa Lusso recommends having the product on site before commencing rough in.