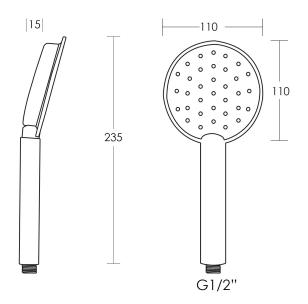

## **SPECIFICATIONS**

Water Consumption WELS 3 Star, 7.5 litres per minute

MaterialChrome Plated ABSCodeMRZ-HSR-CH

**Warranty** 2 year replacement product or parts

Due to our policy of continuous development, all designs and measurements are intended only as a guide and are subject to change without notice. Being hand made products they are subject to a size variance E&OE. This brochure is representative of the actual products at time of printing. Please confirm all particulars before purchase. Casa Lusso recommends having the product on site before commencing rough in.