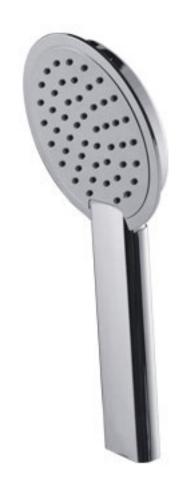

## **SPIN RAZOR**

Hand Shower Chrome









## **SPECIFICATIONS**

Water Consumption WELS 3 Star, 7.5 litres per minute

MaterialChrome Plated ABSCodeMRZ-HSR-CH

**Warranty** 2 year replacement product or parts



Due to our policy of continuous development, all designs and measurements are intended only as a guide and are subject to change without notice. Being hand made products they are subject to a size variance E&OE. This brochure is representative of the actual products at time of printing. Please confirm all particulars before purchase. Casa Lusso recommends having the product on site before commencing rough in.

Available at hb Highgrove Bathrooms www.highgrovebathrooms.com.au