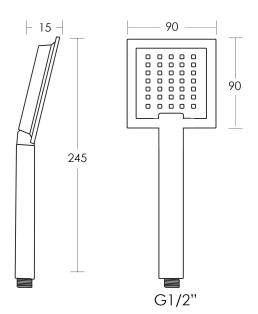

## **SPECIFICATIONS**

Water Consumption WELS 3 Star, 7.5 litres per minute

MaterialChrome Plated ABSCodeMRZ-HSSQ-CH

**Warranty** 2 year replacement product or parts

Due to our policy of continuous development, all designs and measurements are intended only as a guide and are subject to change without notice. Being hand made products they are subject to a size variance E&OE. This brochure is representative of the actual products at time of printing. Please confirm all particulars before purchase. Casa Lusso recommends having the product on site before commencing rough in.