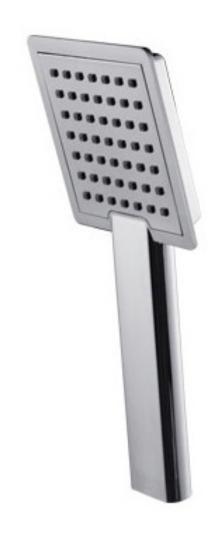

## **QUADRA RAZOR**

Hand Shower Chrome









## **SPECIFICATIONS**

Water Consumption WELS 3 Star, 7.5 litres per minute

MaterialChrome Plated ABSCodeMRZ-HSSQ-CH

**Warranty** 2 year replacement product or parts



Due to our policy of continuous development, all designs and measurements are intended only as a guide and are subject to change without notice. Being hand made products they are subject to a size variance E&OE. This brochure is representative of the actual products at time of printing. Please confirm all particulars before purchase. Casa Lusso recommends having the product on site before commencing rough in.

Available at

hb Highgrove Bathrooms www.highgrovebathrooms.com.au