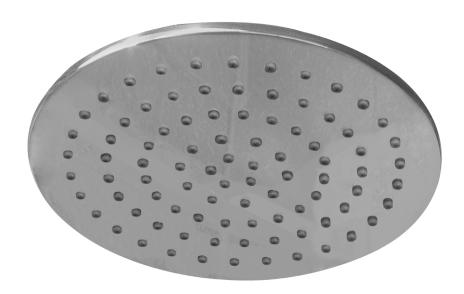

## **SPECIFICATIONS**

Water ConsumptionWELS 3 Star, 9 litres per minuteMaterial304 Stainless Steel with Mirror FinishWarranty5 year replacement product or partsCodeMS200R-CH