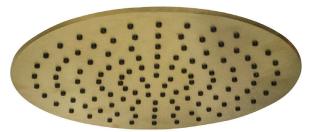

## Round Shower Head 300mm

Chrome MS300R-CH

Matte Black MS300R-MB

Brushed Brass MS300R-BB

Brushed Nickel MS300R-BN

## **SPECIFICATIONS**

Water ConsumptionWELS 3 Star, 9 litres per minuteMaterial304 Stainless Steel with Mirror FinishWarranty5 year replacement product or parts

Due to our policy of continuous development, all designs and measurements are intended only as a guide and are subject to change without notice. Being hand made products they are subject to a size variance E&OE. This brochure is representative of the actual products at time of printing. Please confirm all particulars before purchase. Casa Lusso recommends having the product on site before commencing rough in.