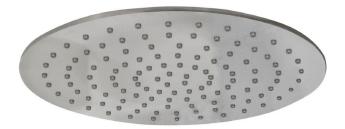

## Round Shower Head 300mm

Chrome MS300R-CH

Matte Black MS300R-MB

Brushed Brass MS300R-BB

Brushed Nickel MS300R-BN

## **SPECIFICATIONS**

Water ConsumptionWELS 3 Star, 9 litres per minuteMaterial304 Stainless Steel with Mirror FinishWarranty5 year replacement product or parts

Due to our policy of continuous development, all designs and measurements are intended only as a guide and are subject to change without notice. Being hand made products they are subject to a size variance E&OE. This brochure is representative of the actual products at time of printing. Please confirm all particulars before purchase. Casa Lusso recommends having the product on site before commencing rough in.