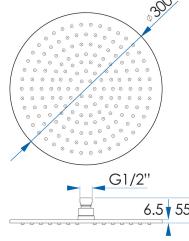

## Round Shower Head 300mm

Chrome MS300R-CH

Matte Black MS300R-MB

Brushed Brass MS300R-BB

Brushed Nickel MS300R-BN

## **SPECIFICATIONS**

Water ConsumptionWELS 3 Star, 9 litres per minuteMaterial304 Stainless Steel with Mirror FinishWarranty5 year replacement product or parts

Due to our policy of continuous development, all designs and measurements are intended only as a guide and are subject to change without notice. Being hand made products they are subject to a size variance E&OE. This brochure is representative of the actual products at time of printing. Please confirm all particulars before purchase. Casa Lusso recommends having the product on site before commencing rough in.