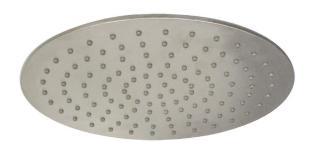

## Round Shower Head 300mm

Chrome MS300R-CH

Matte Black MS300R-MB

Brushed Brass MS300R-BB

Brushed Nickel MS300R-BN

## **SPECIFICATIONS**

Water ConsumptionWELS 3 Star, 9 litres per minuteMaterial304 Stainless Steel with Mirror FinishWarranty5 year replacement product or parts

Due to our policy of continuous development, all designs and measurements are intended only as a guide and are subject to change without notice. Being hand made products they are subject to a size variance E&OE. This brochure is representative of the actual products at time of printing. Please confirm all particulars before purchase. Casa Lusso recommends having the product on site before commencing rough in.