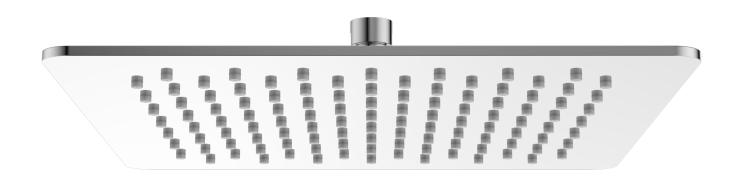

## **SPECIFICATIONS**

Water Consumption WELS 3 Star, 9 litres per minuteMaterial304 Stainless Steel with Mirror FinishWarranty5 year replacement product or partsCodeMS300S-CH

Due to our policy of continuous development, all designs and measurements are intended only as a guide and are subject to change without notice. Being hand made products they are subject to a size variance E&OE. This brochure is representative of the actual products at time of printing. Please confirm all particulars before purchase. Casa Lusso recommends having the product on site before commencing rough in.