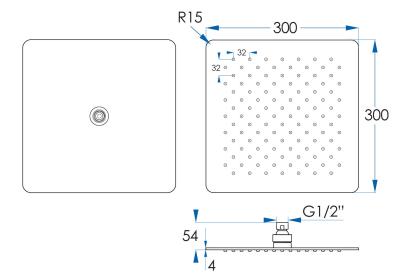

## **SPECIFICATIONS**

Water Consumption WELS 3 Star, 9 litres per minuteMaterial304 Stainless Steel with Mirror FinishWarranty5 year replacement product or partsCodeMS300S-CH

Due to our policy of continuous development, all designs and measurements are intended only as a guide and are subject to change without notice. Being hand made products they are subject to a size variance E&OE. This brochure is representative of the actual products at time of printing. Please confirm all particulars before purchase. Casa Lusso recommends having the product on site before commencing rough in.