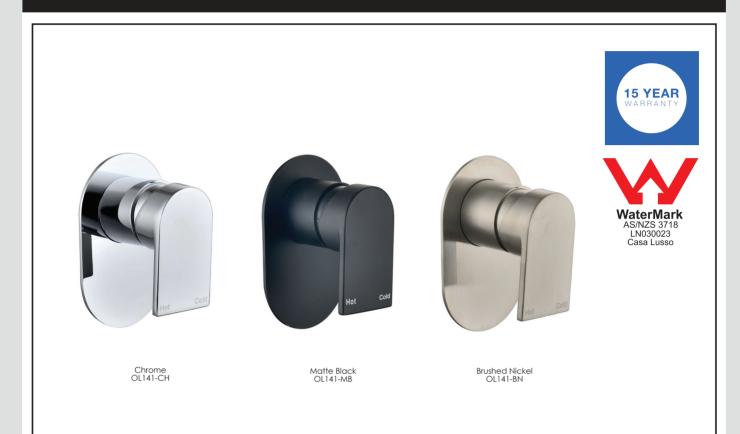

### FEATURES

Product Code: OL141-CH / OL141-MB / OL141-BN

#### Premium Warranty (Domestic Use) :

15 year Ceramic cartridge replacement only 7 year Replacement products and parts<sup>1</sup> 1 year parts & labour<sup>2</sup>

Material: Solid Brass Construction

Made to Australian Standards code: AS/NZS 3718 Water supply - Tapware LN030023