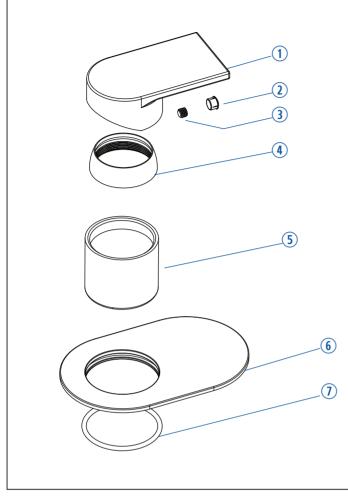

### CONTENTS

- 1 Handle
- 2 Concealed Push Cap
- 3 Hex Key Screw
- 4 Brass Dome Cover
- 5 External Mixer body
- 6 Faceplate
- O-ring