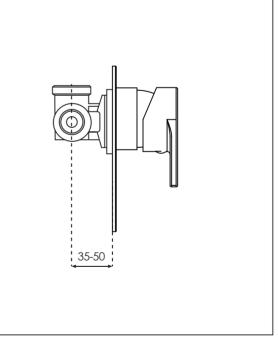

# INSTALLATION

1. Mount the mixer body into the wall.

# IT IS IMPORTANT TO FLUSH OUT THE WATER PIPES BEFORE INSTALLING THE MIXER.

- 2. Connect the water supply to the Hot/Cold Inlets of the mixer body marked H and C.
- 3. Install the faceplate onto the mixer body.
- 4. Install the handle onto the mixer body and tighten with allen key