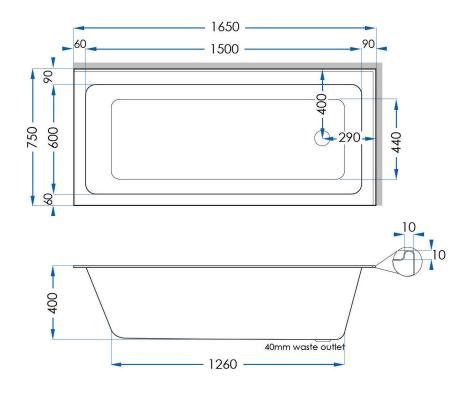

## **SPECIFICATIONS**

 Size
 1650x750mm

 Height
 400mm

 Weight
 25kg

 Capacity
 210L

Material Sanitary Grade Pure Acrylic

Waste Size 40mm Code 0M1650R-W

Warranty 7 year replacement product