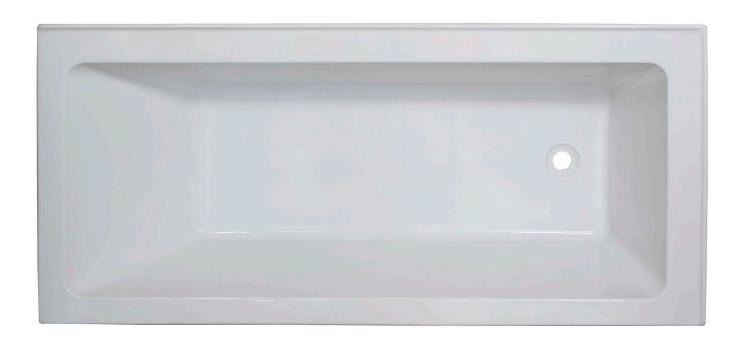

## **SPECIFICATIONS**

 Size
 1650x750mm

 Height
 400mm

 Weight
 25kg

 Capacity
 210L

Material Sanitary Grade Pure Acrylic

Waste Size 40mm Code 0M1650R-W

Warranty 7 year replacement product