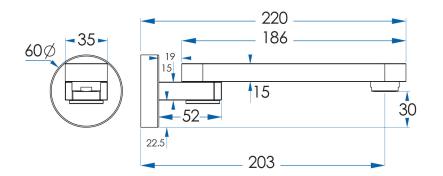

## **SPECIFICATIONS**

Material Solid Brass Construction

Includes Spout only

Warranty 7 Year replacement product and parts

1 Year parts & labour

Due to our policy of continuous development, all designs and measurements are intended only as a guide and are subject to change without notice. Being hand made products they are subject to a size variance E&OE. This brochure is representative of the actual products at time of printing. Please confirm all particulars before purchase. Casa Lusso recommends having the product on site before commencing rough in.