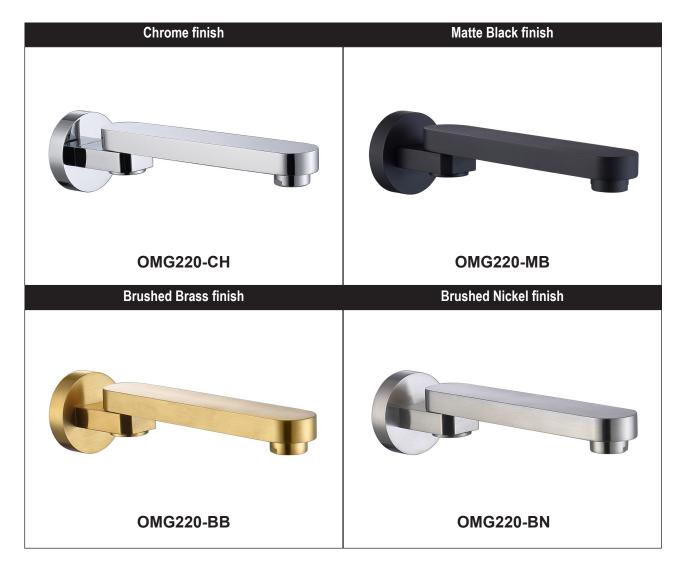

## **SPECIFICATIONS**

Material Solid Brass Construction

Includes Spout only

Warranty 7 Year replacement product and parts

1 Year parts & labour

Due to our policy of continuous development, all designs and measurements are intended only as a guide and are subject to change without notice. Being hand made products they are subject to a size variance E&OE. This brochure is representative of the actual products at time of printing. Please confirm all particulars before purchase. Casa Lusso recommends having the product on site before commencing rough in.